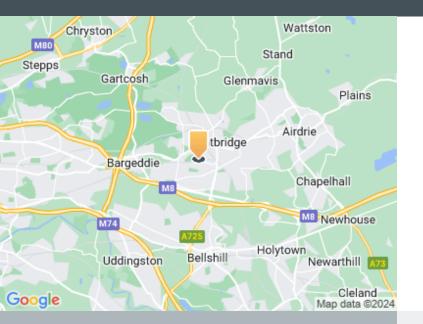

Dundyvan Industrial Estate occupies a strong strategic location southwest of Coatbridge Town Centre with direct links to the M8 and M74 motorway which links Edinburgh (38 miles to the east) and Glasgow (11 miles to the west).

### enquiries@industrials.co.uk +440 808 169 7554

www.industrials.co.uk

Follow us

y in

Dundyvan Industrial Estate occupies a strong strategic location southwest of Coatbridge Town Centre with direct links to the M8 and M74 motorway which links Edinburgh (38 miles to the east) and Glasgow (11 miles to the west).

Road The estate has good links to the M8 and M74 motorway, linking Edinburgh and Glasgow.

Airport Glasgow Airport is just over 15 miles away and Edinburgh Airport is just over 26 miles away.

Rail The estate has good links to the M8 and M74 motorway, linking Edinburgh and Glasgow.