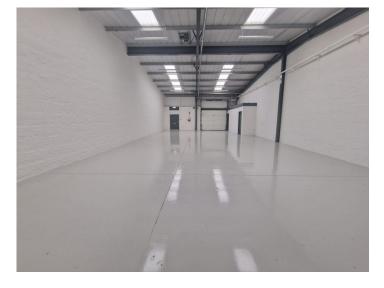

### Flexible unit, fully refurbished available

Fully refurbished, internally and externally, this unit provides flexible space suitable for a wide range of uses including trade counter, ecommerce warehousing, and manufacturing.

 $\sim$ 

- Refurbished Unit
- LED Lighting
- 24 Hour Access
- Well Maintained Estate
- Roof Lights
- WC facilities