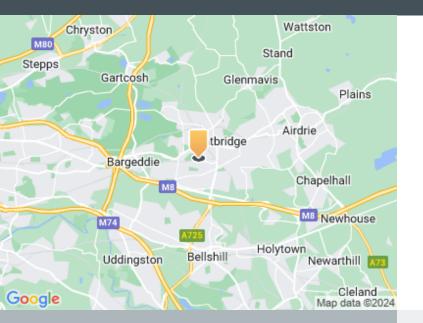

Dundyvan Industrial Estate occupies a strong strategic location southwest of Coatbridge Town Centre with direct links to the M8 and M74 motorway which links Edinburgh (38 miles to the east) and Glasgow (11 miles to the west).

### enquiries@industrials.co.uk +440 808 169 7554

www.industrials.co.uk

Follow us

y in

Dundyvan Industrial Estate occupies a strong strategic location southwest of Coatbridge Town Centre with direct links to the M8 and M74 motorway which links Edinburgh (38 miles to the east) and Glasgow (11 miles to the west).

Road The estate has good links to the M8 and M74 motorway, linking Edinburgh and Glasgow.

Airport Glasgow Airport is just over 15 miles away and Edinburgh Airport is just over 26 miles away.

Rail The estate has good links to the M8 and M74 motorway, linking Edinburgh and Glasgow.