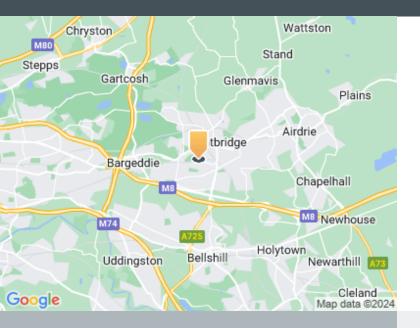

#### Location

Dundyvan Industrial Estate occupies a strong strategic location southwest of Coatbridge Town Centre with direct links to the M8 and M74 motorway which links Edinburgh (38 miles to the east) and Glasgow (11 miles to the west).

#### Road

The estate has good links to the M8 and M74 motorway, linking Edinburgh and Glasgow.

#### Airpor

Glasgow Airport is just over 15 miles away and Edinburgh Airport is just over 26 miles away.

#### Rail

The estate has good links to the M8 and M74 motorway, linking Edinburgh and Glasgow.