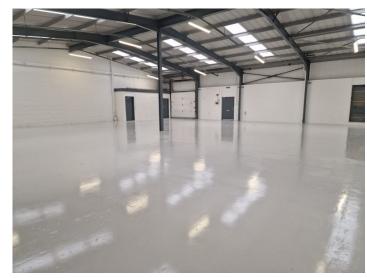

## Flexible starter unit available now

Fully refurbished, internally and externally, this unit provides flexible space suitable for a wide range of uses including trade counter, ecommerce warehousing, and manufacturing.

# ✓ Unit Summ

- 3 Phase Power
- Refurbished Unit
- LED Lighting
- Well Maintained Estate
- Roof Lights
- Close to Transport