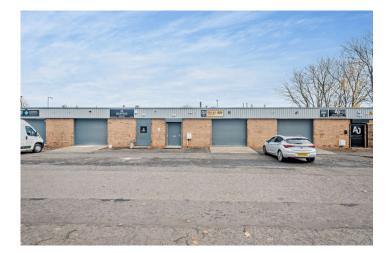

#### Flexible Industrial Unit

This fully refurbished modern unit provides flexible space suitable for a wide range of uses including trade counter, ecommerce warehousing, and manufacturing. The unit benefits from WC facilities as well as 24 hour access and car parking to the front.

### 🕗 Unit Summary

- LED Lighting
- Well Maintained Estate
- 24 Hour Access
- Flexible Space
- Car Parking
- WC facilities

|                       | Per Annum  | Per Sq Ft |
|-----------------------|------------|-----------|
| Rent                  | £19,200.00 | £10.43    |
| Rates                 | £3,577.00  | £1.94     |
| Maintenance<br>Charge | £3,500.00  | £1.90     |
| Insurance             | £368.00    | £0.20     |
| Total Cost            | £26,645.00 | £14.48    |