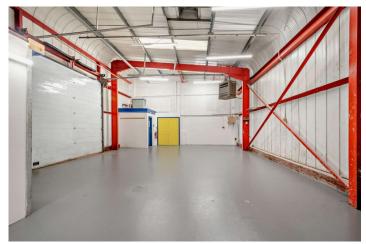

## Block 5 - 02 | 1,055 sq ft

Versatile unit situated within the core industrial area for Lanark

This unit provides flexible space, well suited for a number of uses including storage, light industrial or a trade counter. The unit benefits from ancillary office accommodation. The unit is situated on a well positioned estate within the core industrial area for Lanark, and local occupiers include Wolseley Plumb & Parts, Border Biscuits and South Lanarkshire Council.