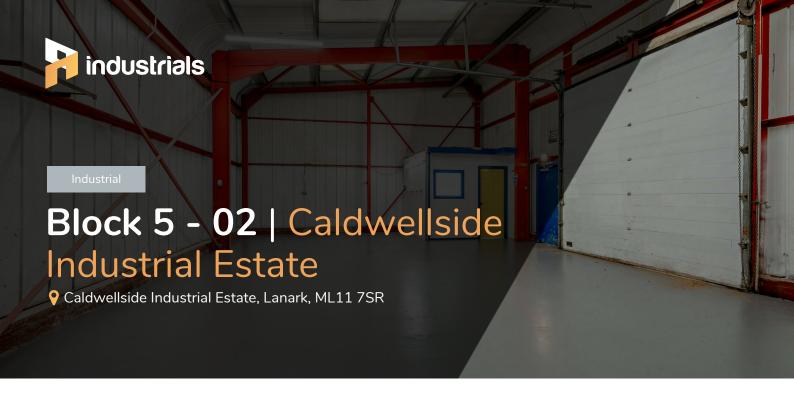

## Block 5 - 02 | 1,055 sq ft

Versatile unit situated within the core industrial area for Lanark

This unit provides flexible space, well suited for a number of uses including storage, light industrial or a trade counter. The unit benefits from ancillary office accommodation. The unit is situated on a well positioned estate within the core industrial area for Lanark, and local occupiers include Wolseley Plumb & Parts, Border Biscuits and South Lanarkshire Council.

# Block 5 - 02 | Caldwellside Industrial Estate

Caldwellside Industrial Estate, Lanark, ML11 7SR