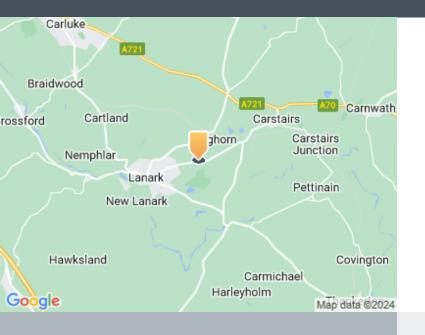

### Location

Caldwellside Industrial Estate is situated in Lanark, approximately 29 miles south west of Edinburgh and 28 miles south east of Glasgow. The property comprises Lanark's core industrial offering, approximately 1 mile to the east of the Town Centre.