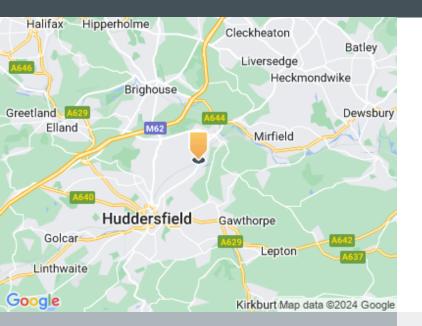

#### Location

Whitacre Industrial Park is located on Whitacre Street close to its junction with the busy Leeds Road approximately 2 miles to the north of Huddersfield. Leeds Road is one of the major arterial routes connecting Huddersfield with the M62 motorway at Junction 25, (2.5 miles to the north east).

#### Road

The M62 is 5 minutes away, with the M1 only being 20 minutes away. Leeds and Manchester are all within a 40 minute drive.

#### Airport

Leeds Bradford airport is 15 miles away with Manchester airport just over 30 miles away.

The M62 is 5 minutes away, with the M1 only being 20 minutes away. Leeds and Manchester are all within a 40 minute drive.