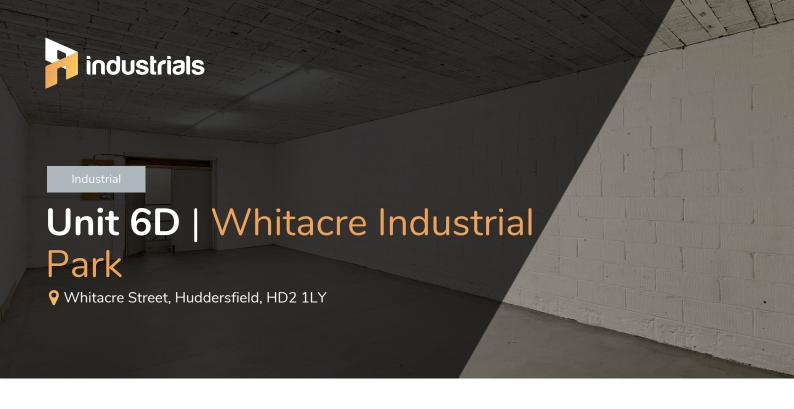

## **Unit 6D** | 503 sq ft

## Versatile industrial unit in primary trade location

This is a versatile unit is currently under refurbishment and is situated in the primary industrial and trade counter location within Huddersfield.

This first floor Unit is suited to a variety of uses, including storage, trade counter, and more traditional manufacturing uses

more traditional manufacturing uses.

The estate benefits from extensive yard space and generous car parking, and each unit has the benefit of a drive-in loading door.

## Unit 6D | Whitacre Industrial Park