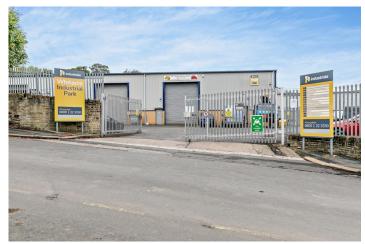

This first floor Unit is suited to a variety of uses, including storage, trade counter, and more traditional manufacturing uses

more traditional manufacturing uses.

The estate benefits from extensive yard space and generous car parking, and each unit has the benefit of a drive-in loading door.

Lease Type

Nev

- CCTV
- 24 Hour Access
- Common Yard Are
- Car Parking
- Storage Unit

| <b>(£)</b> Occupational | Costs |
|-------------------------|-------|
|-------------------------|-------|

|                       | Per Annum | Per Sq Ft |
|-----------------------|-----------|-----------|
| Rent                  | £4,700.00 | £9.34     |
| Rates                 | £1,043.38 | £2.07     |
| Maintenance<br>Charge | £1,200.00 | £2.39     |
| Insurance             | £100.60   | £0.20     |
| Total Cost            | £7,043.98 | £14.00    |