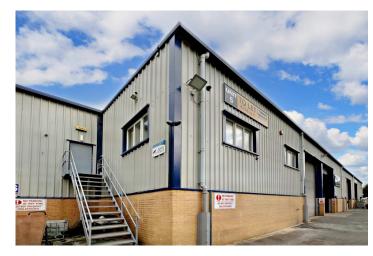

# Versatile industrial unit in primary trade location

Situated in the primary industrial and trade counter location within Huddersfield. The space is suited to a variety of uses, including storage, trade counter, and more traditional manufacturing uses.

The estate benefits from extensive yard space and generous car parking.

Lease Type

New

#### Unit Summary

- 3 Phase Power
- CCTV
- Car Parking
- Common Yard Area
- Fire Alarm System
- WC facilities