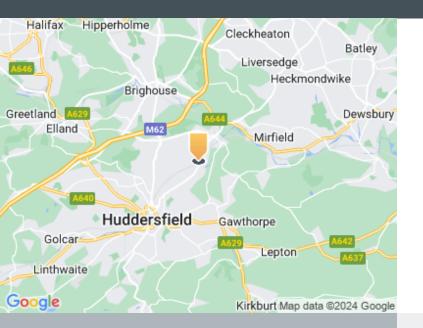

#### Location

Whitacre Industrial Park is located on Whitacre Street close to its junction with the busy Leeds Road approximately 2 miles to the north of Huddersfield. Leeds Road is one of the major arterial routes connecting Huddersfield with the M62 motorway at Junction 25, (2.5 miles to the north east).

#### Road

The M62 is 5 minutes away, with the M1 only being 20 minutes away. Leeds and Manchester are all within a 40 minute drive.

#### Airport

Leeds Bradford airport is  $15\,\mathrm{miles}$  away with Manchester airport just over 30 miles away.

#### Rail

The M62 is 5 minutes away, with the M1 only being 20 minutes away. Leeds and Manchester are all within a 40 minute drive.