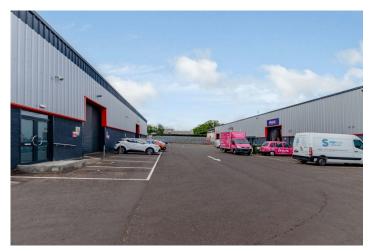

#### Modern industrial unit available soon

The space is suitable for a variety of uses including light industrial, manufacturing, retail warehouse/trade counter or secure storage space.
The unit is within a well kept, securely gated estate and offers ample shared parking for

staff and customers.

Lease Type