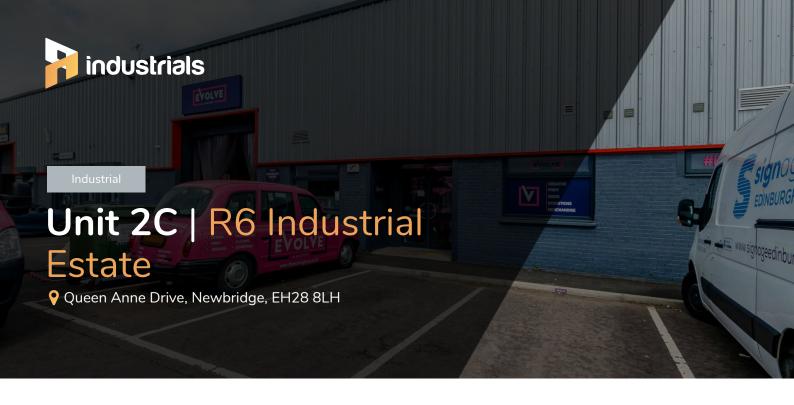

## **Unit 2C** | 5,248 sq ft

## Unit 2C | R6 Industrial Estate

#### Modern industrial unit available soon

The space is suitable for a variety of uses including light industrial, manufacturing, retail warehouse/trade counter or secure storage space.
The unit is within a well kept, securely gated estate and offers ample shared parking for