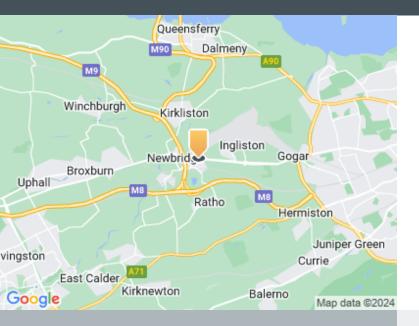

#### Location

R6 Industrial Estate is located in one of central Scotland's most strategic industrial, manufacturing and distribution locations. It is situated approximately 8 miles west of Edinburgh City Centre.

#### Road

The estate is situated approximately 8 mile west of Edinburgh City Centre

#### Airport

Edinburgh Airport is a short 5 minute drive away

#### Rail

The estate is situated approximately 8 mile west of Edinburgh City Centre