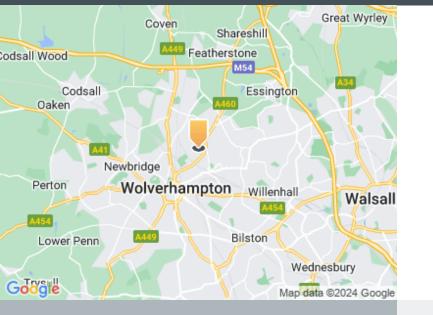

#### Location

Merryhills Enterprise Park benefits from good access to one of the main arterial routes serving Wolverhampton and connecting to Junction 1 of the M54 Motorway about 4 miles to the north east.

Road  $2\ \text{miles}$  from the centre of Wolverhampton, connecting to Junction 1 of the M54 motorway

Airport Birmingham Airport is just over 30 miles away

Rail  $2\ \text{miles}$  from the centre of Wolverhampton, connecting to Junction 1 of the M54 motorway