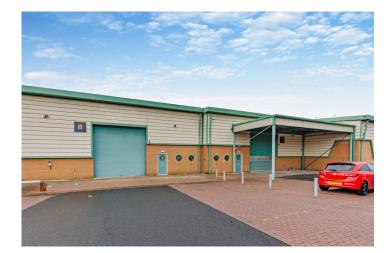

### Modern industrial unit

This high quality, modern unit benefits from excellent access to Wolverhampton citv centre and is ideally located for motorway networks and easy access to Wolverhampton train station.

This space can be taken as a single unit or units can be split to two c.3,500sqft units. Comprising WC facilities, electric roller shutter door, and dedicated car parking, the unit is suitable for a variety of business needs ranging from trade counter to manufacturing.