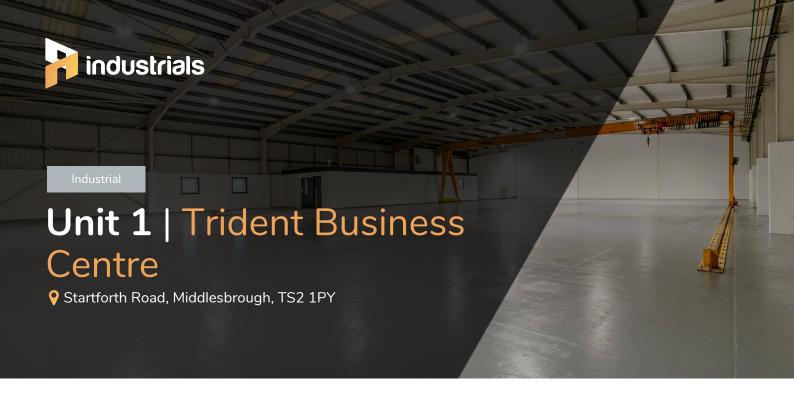

# **Unit 1** | 11,074 sq ft

# Unit 1 | Trident Business Centre

## Industrial Unit with office accomodation

Trident Business Centre is an attractive, landscaped industrial estate situated in Middlesbrough's prime industrial location

Middlesbrough's prime industrial location. The estate comprises 14 modern industrial units which can be occupied for a diverse range of uses, including light industrial and manufacturing, storage, trade counter and leisure (subject to change of use).