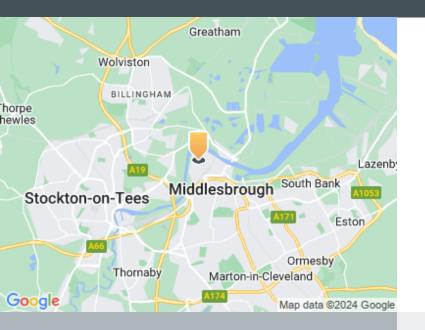

### Location

Trident Business Centre is located within a courtyard off Startforth Road within Riverside Park, one of the town's established industrial locations. The estate benefits from good road access to the A66 via a link road to the Newport roundabout.

Road

1.5 miles north of Middlesbrough Town Centre

Airport

Teeside International Airport is just over 10 miles away

Rail

1.5 miles north of Middlesbrough Town Centre