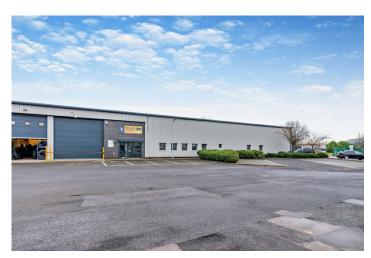

## Industrial Unit with office accomodation

Trident Business Centre is an attractive, landscaped industrial estate situated in Middlesbrough's prime industrial location

Middlesbrough's prime industrial location. The estate comprises 14 modern industrial units which can be occupied for a diverse range of uses, including light industrial and manufacturing, storage, trade counter and leisure (subject to change of use).

Each unit benefits from generous front of unit car parking and good loading and circulation space. Internally all units contain modern office accommodation and WC

Lease Type

Nev

### Location

Trident Business Centre is located within a courtyard off Startforth Road within Riverside Park, one of the town's established industrial locations. The estate benefits from good road access to the A66 via a link road to the Newport roundabout.