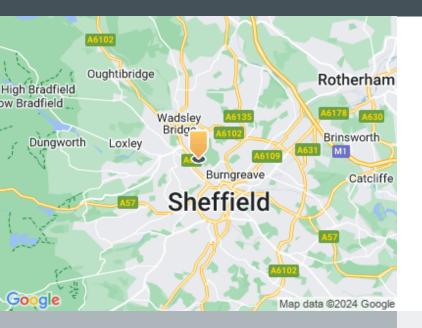

#### Location

Hillfoot Industrial Estate is well positioned, being less than 2 miles to Sheffield train station and is within walking distance to local amenities

Road

1.5 miles north of Sheffield City Centre

Airport

Doncaster Sheffield Airport is approximately 24 miles away

Rail

1.5 miles north of Sheffield City Centre