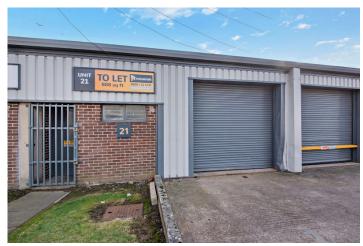

# Unit 21, Hoyland Road | 888 sq ft

Industrial unit available in a premier industrial location

This flexible unit is well suited for a range of business needs to include light industrial, warehouse, retail/trade counter, leisure and storage space. Situated on Hoyland Road, Hillfoot Industrial Estate, the space benefits from WC facilities and 24-hour access.

## Unit Summary

- 3 Phase Power
- 24 Hour Access
- Starter Un
- Car Parkin
- Flexible Space
- WC Facilities

View Virtual Tour  $\rightarrow$ 