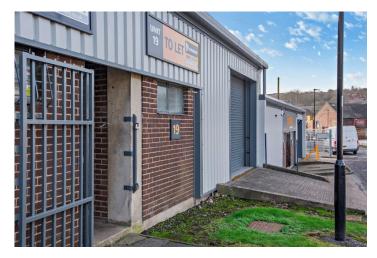

# Unit 19, Hoyland Road | 925 sq ft

Industrial unit available in a premier industrial location

This flexible unit is well suited for a range of business needs to include light industrial, warehouse, retail/trade counter, leisure and storage space. Situated on Hoyland Road, Hillfoot Industrial Estate, the space benefits from WC facilities and 24-hour access.

## Unit Summary

- WC Facilities
- Premier Industrial Location
- 24 Hour Acces
- Flexible Space
- Storage Unit
- Starter Unit

View Virtual Tour →