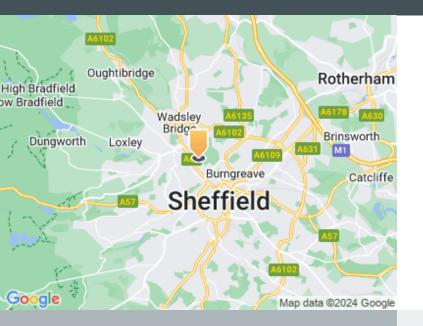

#### Location

Hillfoot Industrial Estate is well positioned, being less than 2 miles to Sheffield train station and is within walking distance to local amenities

Road

1.5 miles north of Sheffield City Centre

Airport

Doncaster Sheffield Airport is approximately 24 miles away

Rail

1.5 miles north of Sheffield City Centre