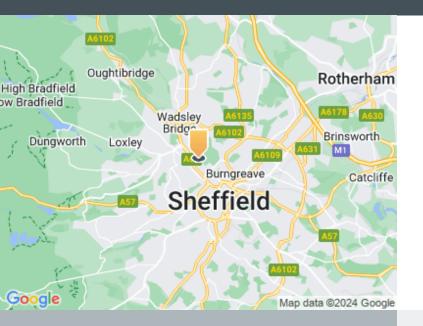

The estate is in within touching distance of the A61 Penistone Road so commuting in and out of Sheffield City Centre is a breeze in just 5 minutes. Not only that, the M1 is only 15 minutes away.

Lease Type

#### Location

Hillfoot Industrial Estate is well positioned, being less than 2 miles to Sheffield train station and is within walking distance to local amenities

Road

1.5 miles north of Sheffield City Centre

Airport

Doncaster Sheffield Airport is approximately 24 miles away

Rail

1.5 miles north of Sheffield City Centre