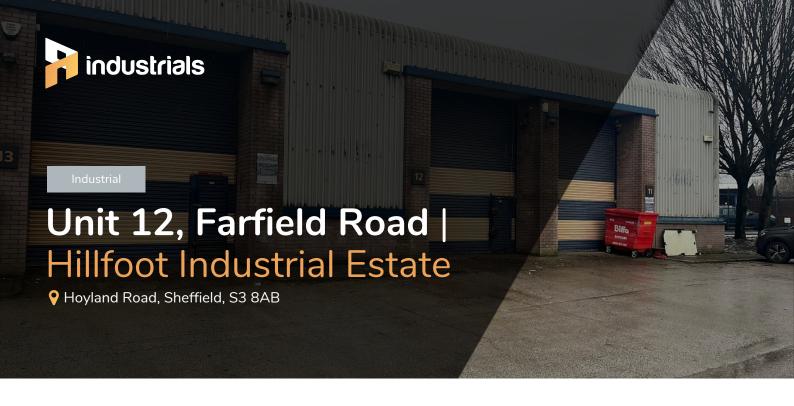

# Unit 12, Farfield Road | 1,047 sq ft

## Unit 12, Farfield Road | Hillfoot Industrial Estate

Phoyland Road, Sheffield, S3 8AB