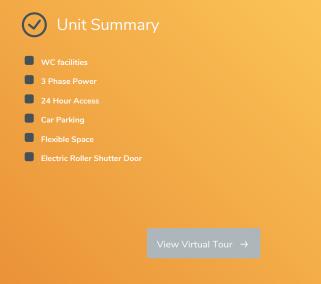

The unit is equipped with a roller shutter door, 3 phase power, and WC facilities, with space for parking just outside. Situated on Farfield Road, Hillfoot Industrial Estate, the unit is close to the A61