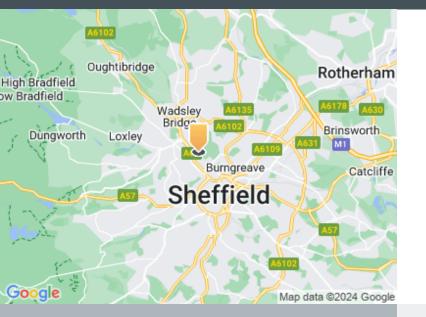

#### Location

Hillfoot Industrial Estate is well positioned, being less than 2 miles to Sheffield train station and is within walking distance to local amenities

#### Road 1.5 miles north of Sheffield City Centre

ET?

**Key Contact** 

Airport Doncaster Sheffield Airport is approximately 24 miles away

Rail 1.5 miles north of Sheffield City Centre