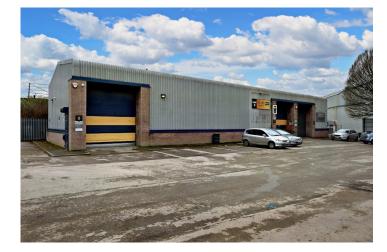

## Industrial unit coming soon in a premier industrial location

This flexible unit is well suited for a range of business needs to include light industrial, warehouse, trade counter, and storage space.

The unit is equipped with a roller shutter door, 3 phase power, and WC facilities, with space for parking just outside. Situated on Farfield Road, Hillfoot Industrial Estate, the unit is close to the A61

Situated on Farfield Road, Hillfoot Industrial Estate, the unit is close to the A61 Penistone Road, meaning travelling to Sheffield City Centre is a breeze in just 5 minutes, and the M1 is only 15 minutes away.