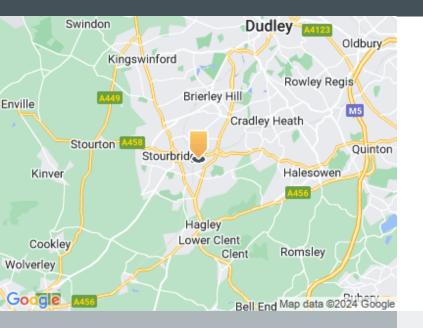

#### Location

The site is located in Stourbridge, approximately 14 miles south west of Birmingham and 0.8 miles from Stourbridge Town railway station.

Road

14 miles south west of Birmingham

Airport

. Birmingham Airport is just over 30 miles away

Rail

14 miles south west of Birmingham