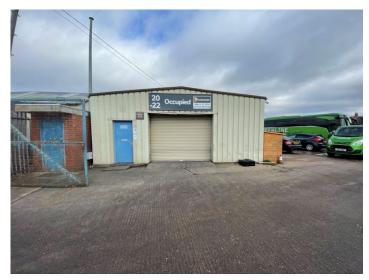

### **Unit 22** | 1,000 sq ft

## Ideal starter unit on established industrial estate

This flexible space is ideal for a start up business or trade counter. The unit benefits from double glazed windows, WC facilities, and car parking, and is located on a popular business park with 24 hour access and CCTV. The estate isless than a mile from Stourbridge rail station and just 14 miles outside of Birmingham, making it the perfect base for a range of business uses, such as manufacturing, retail warehousing, or secure storage.

## Unit Summary

- Electric Roller Shutter Door
- Starter Unit
- Secure Estate
- Well Maintained Estate
- Flexible Space
- Car Parking