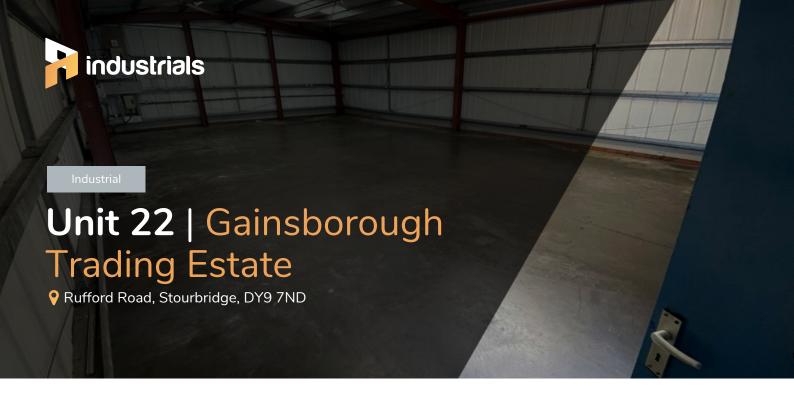

### **Unit 22** | 1,000 sq ft

## Unit 22 | Gainsborough Trading Estate

## Ideal starter unit on established industrial estate

This flexible space is ideal for a start up business or trade counter. The unit benefits from double glazed windows, WC facilities, and car parking, and is located on a popular business park with 24 hour access and CCTV. The estate isless than a mile from Stourbridge rail station and just 14 miles outside of Birmingham, making it the perfect base for a range of business uses, such as manufacturing, retail warehousing, or secure storage.