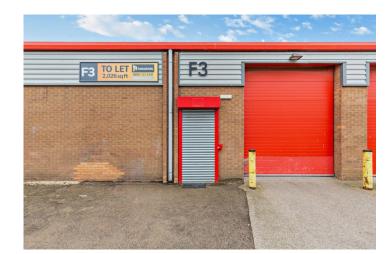

# Unit F3 | Greenwood Court Industrial Estate

Cartmel Drive, Harlescott, Shrewsbury, SY1 3TB

## Unit F3 | 2,026 sq ft

### Modern industrial unit available

The unit provides high quality industrial space which is suitable for a variety of uses including light industrial, manufacturing or just safe and secure storage. The unit is located within an established secure gated estate with 24-hour CCTV recording.