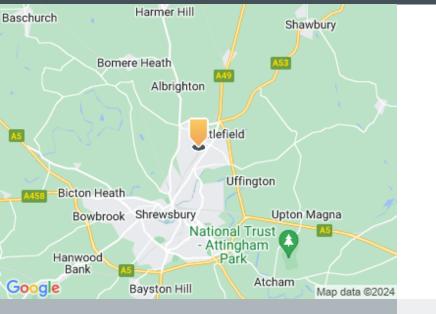

#### Location

Greenwood Industrial Estate is situated off Cartmel Drive, approximately 3 miles north-east of Shrewsbury town centre. Nearby occupiers include Volkswagen, Howdens and Boys and Boden.

Road

The estate is situated close to the A49, providing access to the A5 and linking to the M54 and M6 motorways.

Airport Birmingham Airport is situated approximately 55 miles south-east of the estate and is within an hour drive time.

Rail The estate is situated close to the A49, providing access to the A5 and linking to the M54 and M6 motorways.