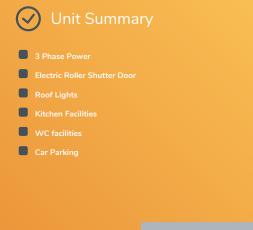

### Modern industrial unit available

The unit provides high quality industrial space which is suitable for a variety of uses including light industrial, manufacturing or just safe and secure storage. The unit is located within an established secure gated estate with 24-hour CCTV recording.