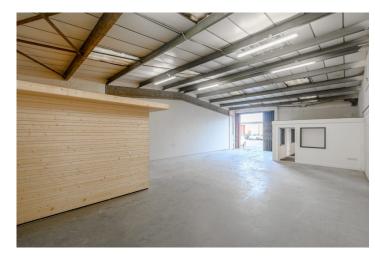

## **Unit E1** | 1,466 sq ft

## Modern refurbished industrial unit available soon

The unit provides high quality industrial space and office facilities. The kitchenette and toilets are a great benefit to this modern unit.

The unit is suitable for a variety of uses including light industrial, manufacturing or safe and secure storage space.