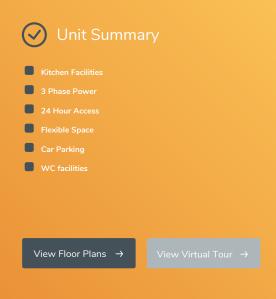

## Modern refurbished industrial unit available soon

The unit provides high quality industrial space and office facilities. The kitchenette and toilets are a great benefit to this modern unit.

The unit is suitable for a variety of uses including light industrial, manufacturing or safe and secure storage space.

The unit benefits from a gated entrance.

Lease Type

New

terms: indicative rates payable only. Continuation of rates payable should be sought from the valuation Office Agency (www.vaa.gov.uk). Units with a Ratable Value of less than £15.00 per annum may be eligible for full or partial Small Business Rates Relief. To find out if you qualify please.