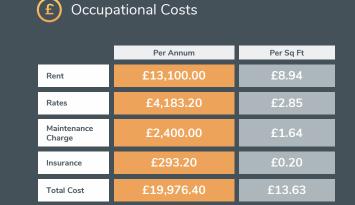

The unit benefits from a gated entrance.

Lease Type

New

terms: indicative rates payable only. Continuation of rates payable should be sought from the valuation Office Agency (www.vaa.gov.uk). Units with a Ratable Value of less than £15.00 per annum may be eligible for full or partial Small Business Rates Relief. To find out if you qualify please.