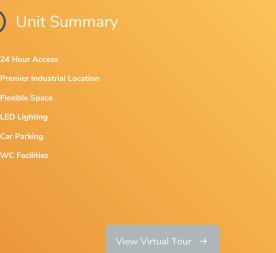

. The estate benefits from an abundance of circulation space, dedicated parking for each customer, and 24 hour access.

|                       | Per Annum  | Per Sq Ft |
|-----------------------|------------|-----------|
| Rent                  | £7,200.00  | £13.98    |
| Rates                 | £2,086.75  | £4.05     |
| Maintenance<br>Charge | £1,100.00  | £2.14     |
| Insurance             | £103.00    | £0.20     |
| Total Cost            | £10,489.75 | £20.37    |

### **Additional Information**

| Planning Class | General Industrial                                                                                 |  |
|----------------|----------------------------------------------------------------------------------------------------|--|
| Lease Summary  | The unit is available on flexible terms. Please speak to a member of our team for more information |  |
| Viewings       | Strictly by prior appointment.                                                                     |  |
| Legal Costs    | Each party will be responsible for their own legal costs incurred.                                 |  |
| EPC            | B (46)                                                                                             |  |