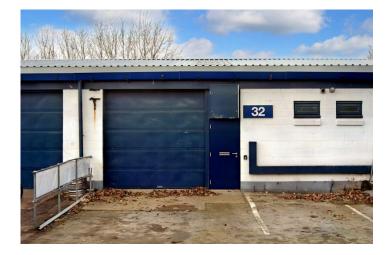

# Unit 32 | Lake Enterprise Park

Caldbeck Road, Bromborough, CH62 3PY

#### Modern flexible unit suitable for a range of business needs

Recently refurbished unit newly available. Located on Lake Enterprise Park, which neighbours the prominent Croft Retail Park, this unit is the perfect size for a start up business, and is also well suited to a variety of uses, including light industrial and manufacturing, warehousing, or simply secure storage space

. The estate benefits from an abundance of circulation space, dedicated parking for each customer, and 24 hour access.

|                       | Per Annum  | Per Sq Ft |
|-----------------------|------------|-----------|
| Rent                  | £7,200.00  | £13.98    |
| Rates                 | £2,086.75  | £4.05     |
| Maintenance<br>Charge | £1,100.00  | £2.14     |
| Insurance             | £103.00    | £0.20     |
| Total Cost            | £10,489.75 | £20.37    |