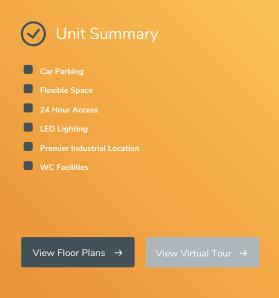

## Unit 30 | 515 sq ft

### Modern unit suitable for a range of business needs

Lake Enterprise Park is suited for a range of business uses including light industrial, storage or leisure. The estate sits adjacent to the Bromborough Retail Park, and therefore lends itself well to retail occupiers. Our customers include Lee Hill Flooring, Fusion Dance Academy and Eaton Electrical Solutions.
Lake Enterprise Park offers an abundance of circulation space, dedicated parking for

Lease Type

each customer and 24 hour access







Total Cost

# Unit 30 | Lake Enterprise Park







#### Location

Lake Enterprise Park is situated within the wider Croft Business Park in Bromborough, and adjacent to the popular Bromborough Retail Park. The estate benefits from good road communications via the A41, which in turn meets the M53 at junction 5. It is located 5 miles to the south of Birkenhead town centre, 6 miles to the south east of Liverpool city centre, and 12 miles to the north west of Chester.



Road

Good road connections via the A41, which in turn meets the M53 at Junction 5



Airport

Liverpool John Lennon Airport is just under a 45 minute drive away



Rail

Good road connections via the A41, which in turn meets the M53 at

### **Additional Information**

| Planning Class | General Industrial