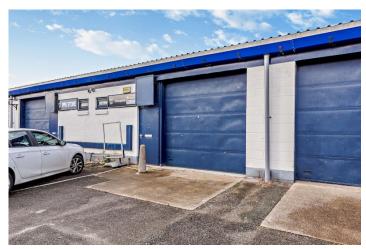

## Unit 30 | 515 sq ft

### Modern unit suitable for a range of business needs

Lake Enterprise Park is suited for a range of business uses including light industrial, storage or leisure. The estate sits adjacent to the Bromborough Retail Park, and therefore lends itself well to retail occupiers. Our customers include Lee Hill Flooring, Fusion Dance Academy and Eaton Electrical Solutions.
Lake Enterprise Park offers an abundance of circulation space, dedicated parking for