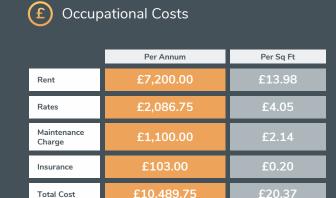

## Unit 30 | 515 sq ft

### Modern unit suitable for a range of business needs

Lake Enterprise Park is suited for a range of business uses including light industrial, storage or leisure. The estate sits adjacent to the Bromborough Retail Park, and therefore lends itself well to retail occupiers. Our customers include Lee Hill Flooring, Fusion Dance Academy and Eaton Electrical Solutions.
Lake Enterprise Park offers an abundance of circulation space, dedicated parking for

Lease Type

each customer and 24 hour access







Total Cost

# Unit 30 | Lake Enterprise Park







#### Location

Lake Enterprise Park is situated within the wider Croft Business Park in Bromborough, and adjacent to the popular Bromborough Retail Park. The estate benefits from good road communications via the A41, which in turn meets the M53 at junction 5. It is located 5 miles to the south of Birkenhead town centre, 6 miles to the south east of Liverpool city centre, and 12 miles to the north west of Chester.



Road

Good road connections via the A41, which in turn meets the M53 at Junction 5



Airport

Liverpool John Lennon Airport is just under a 45 minute drive away



Rail

Good road connections via the A41, which in turn meets the M53 at

### **Additional Information**

| Planning Class | General Industrial