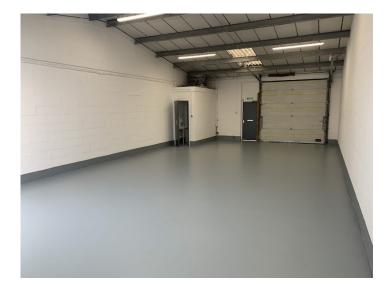

# Unit 29 | 1,040 sq ft

unit is great for uses including light industrial, manufacturing, retail warehouse/trade counter or, more simply, safe and secure storage space.

This unit is located on Lake Enterprise Park, which neighbours the prominent Croft Retail Park. This starter unit is great for uses including light industrial, manufacturing, retail warehouse/trade counter or, more simply, safe and secure storage space. The unit benefits from an on site parking, 24h access and has been recently refurbished.

Lease Type

New

- Car Parking
- 24 Hour Access
- Refurbished Unit
- Premier Industrial Location
- Flexible Space

|                       | Per Annum  | Per Sq Ft |
|-----------------------|------------|-----------|
| Rent                  | £13,400.00 | £12.88    |
| Rates                 | £4,271.70  | £4.11     |
| Maintenance<br>Charge | £1,900.00  | £1.83     |
| Insurance             | £208.00    | £0.20     |
| Total Cost            | £19,779.70 | £19.02    |