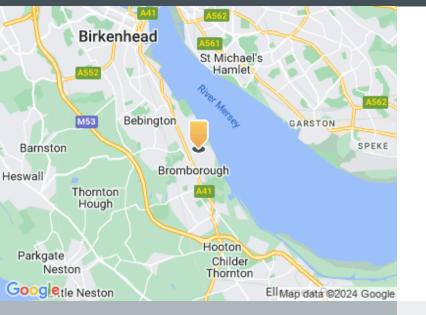

#### Location

Lake Enterprise Park is situated within the wider Croft Business Park in Bromborough, and adjacent to the popular Bromborough Retail Park. The estate benefits from good road communications via the A41, which in turn meets the M53 at junction 5. It is located 5 miles to the south of Birkenhead town centre, 6 miles to the south east of Liverpool city centre, and 12 miles to the north west of Chester.

Airport Liverpool John Lennon Airport is just under a 45 minute drive away

Rail Good road connections via the A41, which in turn meets the M53 at Junction 5