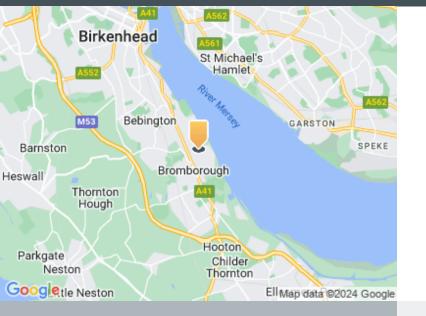

#### Location

Lake Enterprise Park is situated within the wider Croft Business Park in Bromborough, and adjacent to the popular Bromborough Retail Park. The estate benefits from good road communications via the A41, which in turn meets the M53 at junction 5. It is located 5 miles to the south of Birkenhead town centre, 6 miles to the south east of Liverpool city centre, and 12 miles to the north west of Chester.

Airport Liverpool John Lennon Airport is just under a 45 minute drive away

Rail Good road connections via the A41, which in turn meets the M53 at Junction 5