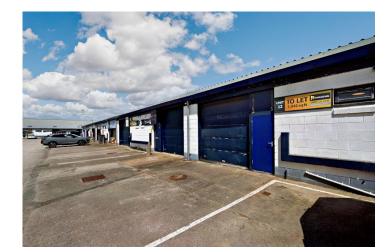

# Unit 12 | Lake Enterprise Park

Caldbeck Road, Bromborough, CH62 3PY

### Modern unit suitable for a range of business needs

Recently fully refurbished.

Located on Lake Enterprise Park, which neighbours the prominent Croft Retail Park, this unit is ideally sized for a start-up business, and is well suited to a variety of uses, including manufacturing, warehousing, or simply secure storage space. The estate benefits from an abundance of circulation space, dedicated parking for each customer, and 24 hour access