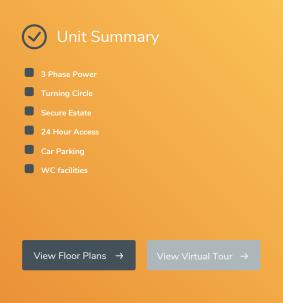

The estate is close to motorway links in a

desirable area and benefits from overnight manned guarding, 24-hour access, designated parking and generous circulation space.

Lease Type

|                       | Per Annum  | Per Sq Ft |
|-----------------------|------------|-----------|
| Rent                  | £15,600.00 | £10.20    |
| Rates                 | £5,544.00  | £3.62     |
| Maintenance<br>Charge | £3,100.00  | £2.03     |
| Insurance             | £306.00    | £0.20     |
| Total Cost            | £24,550.00 | £16.05    |