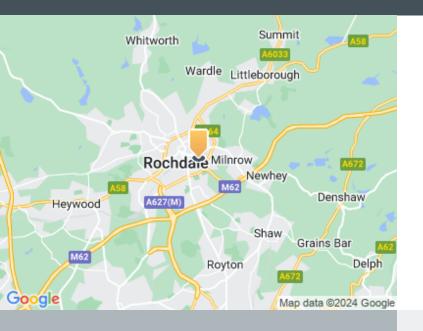

#### Location

Globe Park is located within the Canal Industrial Area of south-eastern Rochdale. Our units are well positioned being 1 mile from Rochdale town centre and within walking distance to a public transport networks

#### Road

The estate is situated on Moss Bridge Road just off Kingsway (A664) which provides immediate access to both Junctions 20 and 21 of the M62 Motorway and the A627 (M) while Manchester can be reached within half an hour drive via the M60 Motorway.