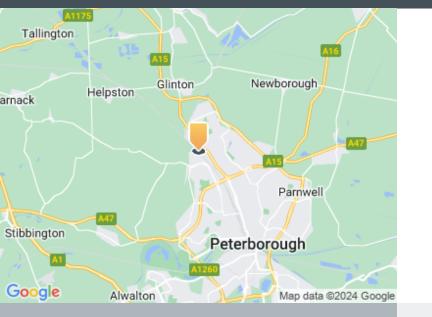

#### Location

Coningsby Business Park is situated just off Coningsby Road and Stirling Way within the Bretton Industrial Area of Peterborough. It is located approximately 2.5 miles north west of Peterborough town centre.

Road

The site is approximately 1 mile from Junction 17 of the Soke Parkway (A47) which provides access to the A15 North and A1M to the West.

Airport Stanstead and Luton Airports are located within 70 miles and approximately 1 hour 20 minutes' drive time.