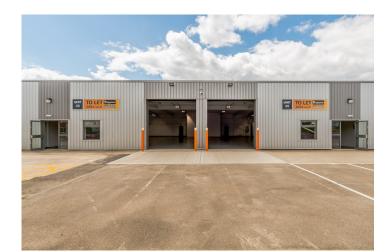

### Industrial/warehouse space coming soon

The units provide high quality accommodation which is suitable for a variety of uses to include light industrial, manufacturing, retail warehouse/trade counter or, more simply, safe and secure storage space.

The units benefit from dedicated parking as well as an abundance of shared parking for staff and customers, all within a secured estate with 24 hour CCTV recording.

Lease Type

New

|                       | Per Annum  | Per Sq Ft |
|-----------------------|------------|-----------|
| Rent                  | £50,100.00 | £8.29     |
| Rates                 | £17,514.00 | £2.90     |
| Maintenance<br>Charge | £7,600.00  | £1.26     |
| Insurance             | £1,208.60  | £0.20     |
| Total Cost            | £76,422.60 | £12.65    |