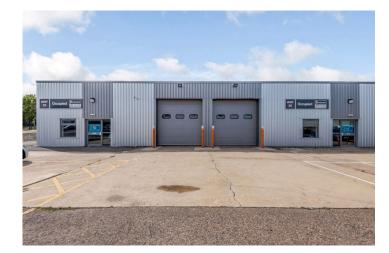

# Unit 19 & 20 | 6,268 sq ft

Fully refurbished industrial/warehouse space available now

The units have been being extensively refurbished and provide high quality accommodation which is suitable for a variety of uses to include light industrial, manufacturing, retail warehouse/trade counter or, more simply, safe and secure storage space.

The units benefit from dedicated parking as well as an abundance of shared parking for staff and customers, all within a secured estate with 24 hour CCTV recording