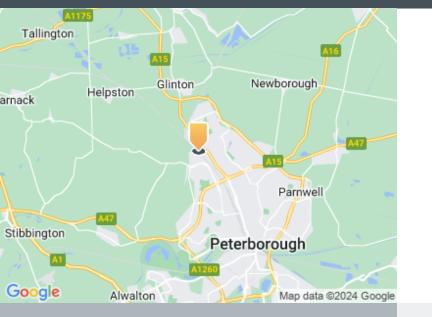

#### Location

Coningsby Business Park is situated just off Coningsby Road and Stirling Way within the Bretton Industrial Area of Peterborough. It is located approximately 2.5 miles north west of Peterborough town centre.

Road

The site is approximately 1 mile from Junction 17 of the Soke Parkway (A47) which provides access to the A15 North and A1M to the West.

Airport Stanstead and Luton Airports are located within 70 miles and approximately 1 hour 20 minutes' drive time.

#### Rail

The site is approximately 1 mile from Junction 17 of the Soke Parkway (A47) which provides access to the A15 North and A1M to the West.