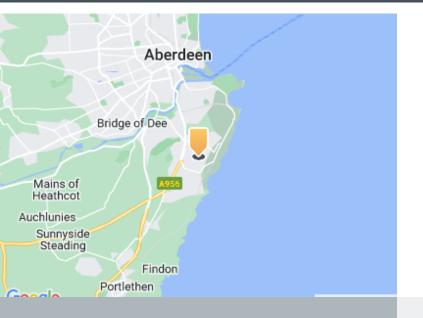

### Location

Souterhead Industrial Estate is located 3 miles south of Aberdeen City centre. The Estate is located in Altens, the premier industrial location on the south side of Aberdeen. The estate is 125 miles north of Edinburgh and 140 miles north east of Glasgoew. The general area is predominately industrial.

### Road

The site has excellent road access being only 2 miles from the A90 which is the main arterial road to Edinburgh and Glasgow. Accessibility will be further enhanced with the opening of the Aberdeen Western Peripheral Route, improving access to all areas of Aberdeen, including the Airport 10 miles north-west of the estate.