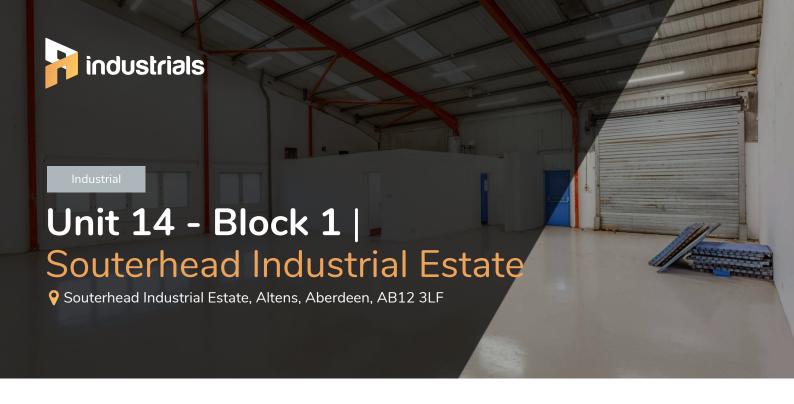

# **Unit 14 - Block 1** | 2,321 sq

## Unit 14 - Block 1 | Souterhead Industrial Estate

Souterhead Industrial Estate, Altens, Aberdeen, AB12 3LF

### Trade counter unit available

A recently refurbished industrial unit with ancillary office accommodation. This is suited to a variety of uses including workshop, light industrial, storage and a trade counter. Local occupiers include Greig Engineering, Alba Gaskets and Scania. This unit benefits from Fresh Start rates relief, meaning there may be a 100% business rates discount in your first year.