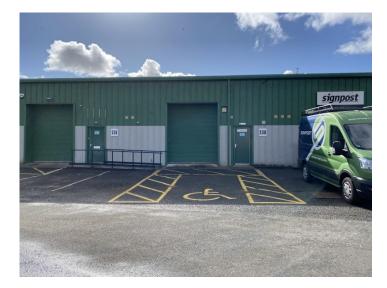

# Versatile, high quality and modern industrial unit

Unit 23D offers a clean, bright warehouse or workshop space with energy efficient LED lighting and electric roller shutter door for easy access. A small office and W/C facilities are installed so the unit is ready for immediate use. This unit would be ideal for retail warehousing, light industrial or manufacturing.

Anniesland Business Park offers 24 hour access, with security staff on site 24/7 and extensive CCTV coverage. There is an abundance of shared car parking for staff and customers, with the site benefiting from recent resurfacing and relining works.