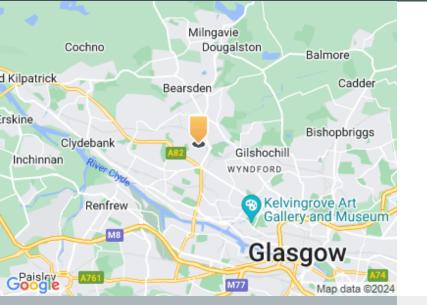

#### Location

Anniesland Business Park is located three miles north-west of Glasgow city centre. The estate is a prime trade, industrial and business location which is well placed to service businesses and markets located to the north and west of Glasgow

The estate is located immediately to the north of the junction of Great Western Road (A82) and Crow Road. The Clyde Tunnel provides direct access to the M8 and its junction with the M74.

Airport Glasgow Airport lies approximately 6 miles west of Anniesland and is within a 15 minute drive