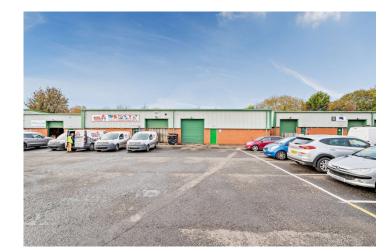

#### High quality unit

Excellent unit in a prominent location, which has just been fully refurbished. This is a flexible space suited to a multitude of uses including light industrial, trade counter, manufacturing, or more simply a safe and secure storage space. Anniesland Business Park offers shared parking, circulation space, CCTV and 24 hour manned security, and located three miles north-west of Glasgow city centre, is a prime trade, industrial, and business location.