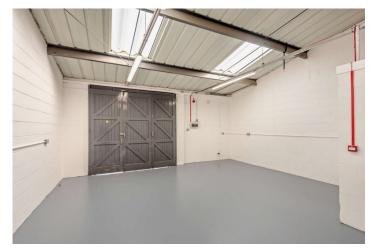

# Industrial unit available on premier industrial estate

Located on Compass Industrial Park, the unit is situated on a prominent estate on the main thoroughfare to John Lennon Airport.

This high quality unit is suitable for a variety of uses to include light industrial, manufacturing or, more simply, safe and secure storage space.

# Unit Summary LED Lighting On-Site Secuirty Premimer Industrial Location 24 Hour Access Car Parking WC Facilities View Floor Plans → View Virtual Tour →

|                       | Per Annum | Per Sq Ft |
|-----------------------|-----------|-----------|
| Rent                  | £8,000.00 | £17.82    |
| Rates                 | £1,940.40 | £4.32     |
| Maintenance<br>Charge | £1,100.00 | £2.45     |
|                       |           |           |