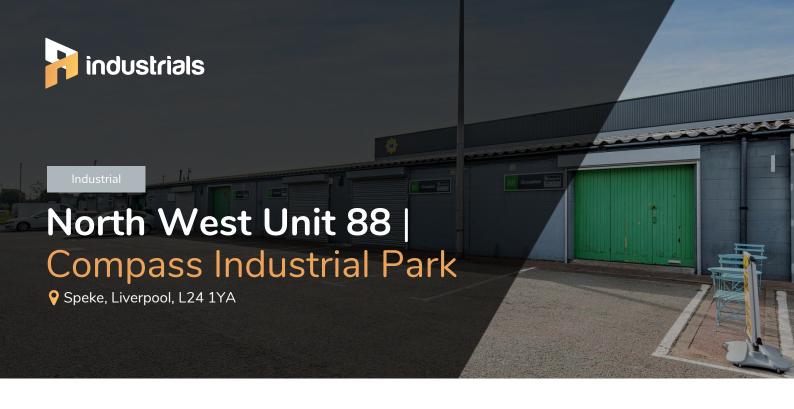

# North West Unit 88 | 449 sq ft

## North West Unit 88 | Compass Industrial Park

# Industrial unit available on premier industrial estate

Located on Compass Industrial Park, the unit is situated on a prominent estate on the main thoroughfare to John Lennon Airport.

This high quality unit is suitable for a variety of uses to include light industrial, manufacturing or, more simply, safe and secure storage space.