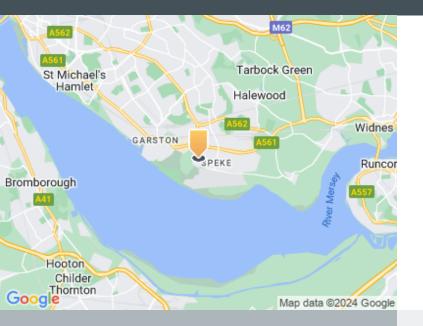

### Location

Compass Industrial Park is situated within a convenient industrial location amongst Speke's other retail and business parks. The site sits 7 miles south of Liverpool City Centre and within walking distance from the Liverpool John Lennon Airport.

### Road

This estate is situated within close proximity to the A561 and this provides access to Liverpool city centre, the Runcorn bridge and the M57, M62 and M56 motorways

### Airport

Liverpool John Lennon Airport is located 1 mile away from the estate providing great access for the site