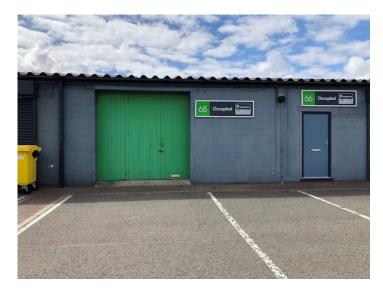

### Industrial unit available on premier industrial estate

Located on Compass Industrial Park, the unit is situated on a prominent estate on the main thoroughfare to John Lennon Airport.

This high quality unit is suitable for a variety of uses to include light industrial,

manufacturing or, more simply, safe and secure storage space. It benefit from dedicated parking as well as an abundance of shared parking for staff and customers, all within a secured estate with 24-hour CCTV recording.