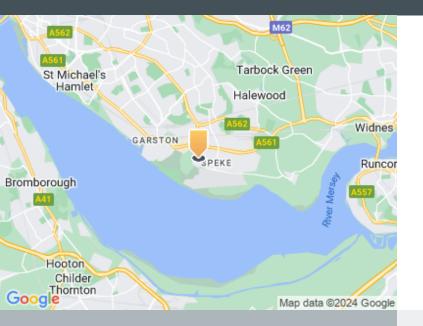

#### Location

Compass Industrial Park is situated within a convenient industrial location amongst Speke's other retail and business parks. The site sits 7 miles south of Liverpool City Centre and within walking distance from the Liverpool John Lennon Airport.

#### Road

This estate is situated within close proximity to the A561 and this provides access to Liverpool city centre, the Runcorn bridge and the M57, M62 and M56 motorways

#### Airport

Liverpool John Lennon Airport is located 1 mile away from the estate providing great access for the site