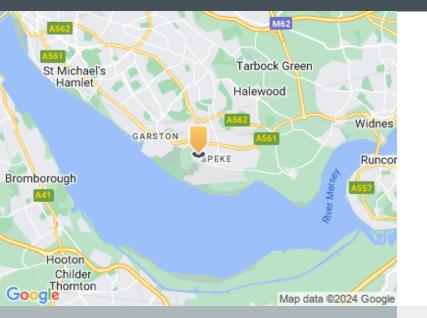

## Location

Compass Industrial Park is situated within a convenient industrial location amongst Spec's other retail and business parks. The site sits 7 miles south of Liverpool City Centre and within walking distance from the Liverpool John Lennon Airport.

#### Road

This estate is situated within close proximity to the A561 and this provides access to Liverpool city centre, the Runcorn bridge and the M57, M62 and M56 motorways

Airport

Liverpool John Lennon Airport is located 1 mile away from the estate providing great access for the site

#### Rail

This estate is situated within close proximity to the A561 and this provides access to Liverpool city centre, the Runcorn bridge and the M57 M62 and M56 motorways