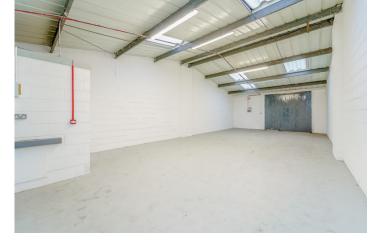

#### Modern unit on a popular industrial park

Located on Compass Industrial Park, this unit is situated on a prominent estate on the Speke Hall Avenue, the main thoroughfare to John Lennon Airport. This high quality space is suitable for a variety of uses to include light industrial, manufacturing, or simply secure storage space, and would be perfect for a start up

business. The units benefit from dedicated parking as well as an abundance of shared parking for staff and customers, all within a secured estate with 24-hour CCTV recording.

| ccupational | Costs |
|-------------|-------|
|-------------|-------|