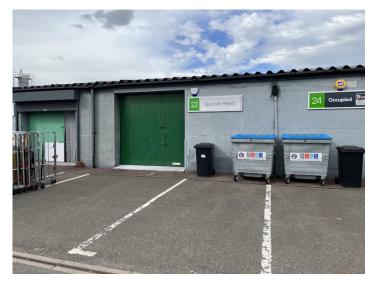

## Industrial unit available on premier industrial estate

Located on Compass Industrial Park, the unit is situated on a prominent estate on the main thoroughfare to John Lennon Airport.

This high quality unit is suitable for a variety of uses to include light industrial,

manufacturing or, more simply, safe and secure storage space. It benefit from dedicated parking as well as an abundance of shared parking for staff and customers, all within a secured estate with 24-hour CCTV recording.