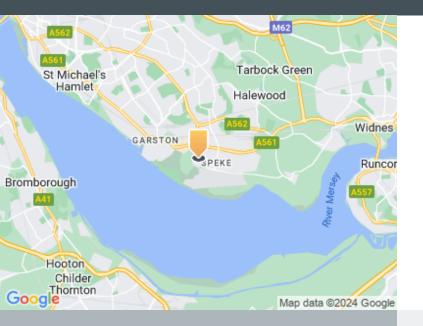

#### Location

Compass Industrial Park is situated within a convenient industrial location amongst Speke's other retail and business parks. The site sits 7 miles south of Liverpool City Centre and within walking distance from the Liverpool John Lennon Airport.

#### Road

This estate is situated within close proximity to the A561 and this provides access to Liverpool city centre, the Runcorn bridge and the M57, M62 and M56 motorways

#### Airport

Liverpool John Lennon Airport is located 1 mile away from the estate providing great access for the site

This estate is situated within close proximity to the A561 and this provides access to Liverpool city centre, the Runcorn bridge and the M57 M62 and M56 motorways