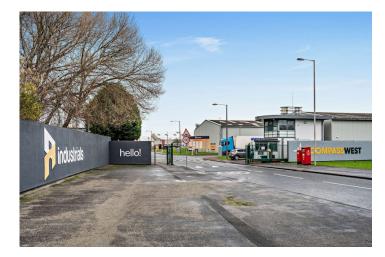

# North West Unit 102 | **Compass Industrial Park**

1

Speke, Liverpool, L24 1YA

## Industrial unit available on premier industrial estate

Located on Compass Industrial Park, the unit is situated on a prominent estate on the main thoroughfare to John Lennon Airport.

This high quality unit is suitable for a variety of uses to include light industrial, manufacturing or, more simply, safe and secure storage space.

It benefit from dedicated parking as well as an abundance of shared parking for staff and customers, all within a secured estate.