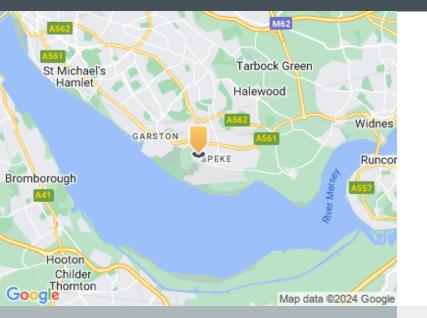

# enquiries@industrials.co.uk +440 808 169 7554

www.industrials.co.uk

Follow us

Ƴ in

Compass Industrial Park is situated within a convenient industrial location amongst Speke's other retail and business parks. The site sits 7 miles south of Liverpool City Centre and within walking distance from the Liverpool John Lennon Airport.

### Road

This estate is situated within close proximity to the A561 and this provides access to Liverpool city centre, the Runcorn bridge and the M57, M62 and M56 motorways

#### Airport

Liverpool John Lennon Airport is located 1 mile away from the estate providing great access for the site

#### Rail

This estate is situated within close proximity to the A561 and this provides access to Liverpool city centre, the Runcorn bridge and the M57, M62 and M56 motorways