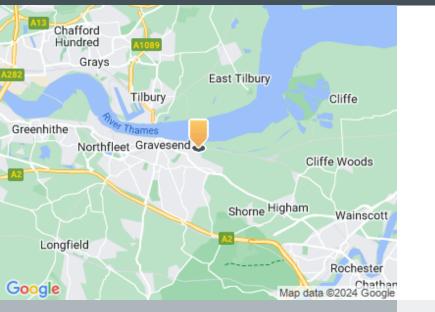

## enquiries@industrials.co.uk +440 808 169 7554

www.industrials.co.uk

Follow us

Lion Business Park is highly accessible lying 13 miles east of the M25 Motorway.

The estate lies 2 miles from the A2 providing an immediate connection to Junction 1 of the M2 Motorway and later connections to the M25 and M20 Motorways.

Airport Gatwick Airport lies 40 miles to the south-west of the estate and is within a 45 minute drive time.

Rail The estate lies 2 miles from the A2 providing an immediate connection to Junction 1 of the M2 Motorway and later connections to the M25 and M20 Motorways.