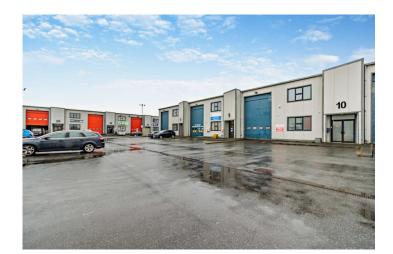

#### Industrial unit

Lion Business Park comprises of very modern industrial space built to a high specification. The estate offers 22 industrial and warehouse units arranged over 4 terraces.

These units provide flexible space that is suited to a wide range of uses. Our current occupiers include South East Cost Ambulance Service and Metro Mechanical Services. The estate is fenced with 24 hour security and a gated entrance.

## B - 10 | Lion Business Park

P Dering Way, Gravesend, DA12 2DN