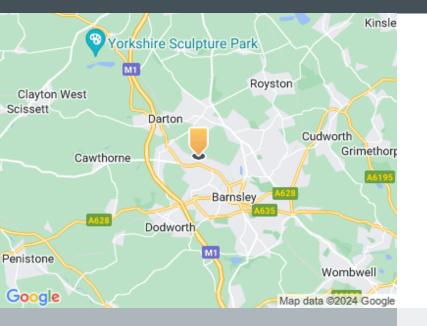

# Location

Redbrook Business Park is positioned a short distance from Barnsley town centre and has nearby transport links which connect the estate both in a north and southbound direction

## Road

The property is accessed via the A635 Wilthorpe Road which leads directly to the town centre. To the North West the A635 adjoins the A637 Huddersfield Road which in turn joins the M1 at junction 38.

Leeds Bradford Airport is situated approximately 30 miles to the north and is within a 1 hour drive time.

The property is accessed via the A635 Wilthorpe Road which leads directly to the town centre. To the North West the A635 adjoins the A637 Huddersfield Road which in turn joins the M1 at junction 38.