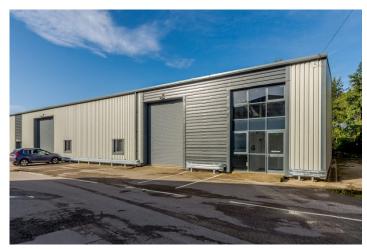

# **Unit 18A & B** | 10,081 sq ft

High quality modern warehouse unit with office accommodation

High quality steel portal frame industrial / distribution unit with office accommodation, mezzanine and kitchenette. This unit is fully refurbished to a high standard with 2 full height loading doors.

Situated on a busy industrial estate in Barnsley, the unit offers roller shutter doors, a pedestrian access point and WC facilities.

Lease Type

Nev