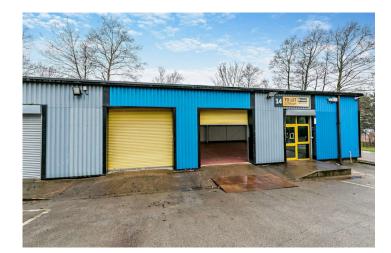

#### Versatile industrial unit available soon

This refurbished versatile unit, comprising 3 phase power, and circulation space is suitable for a variety of different uses including storage, e-commerce, and light manufacturing. The estate benefits from on-site CCTV and is conveniently located, being a short 2

The estate benefits from on-site CCTV and is conveniently located, being a short 2 minute drive from Barnsley town centre, and just a 10 minute drive from the M1, connecting you in both a north and southbound direction.