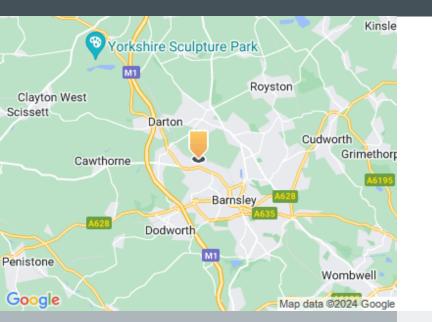

### enquiries@industrials.co.uk +440 808 169 7554

www.industrials.co.uk

Follow us

Redbrook Business Park is positioned a short distance from Barnsley town centre and has nearby transport links which connect the estate both in a north and southbound direction

Road

The property is accessed via the A635 Wilthorpe Road which leads directly to the town centre. To the North West the A635 adjoins the A637 Huddersfield Road which in turn joins the M1 at junction 38.

and is within a 1 hour drive time.

Airport Leeds Bradford Airport is situated approximately 30 miles to the north

Rail

The property is accessed via the A635 Wilthorpe Road which leads directly to the town centre. To the North West the A635 adjoins the A637 Huddersfield Road which in turn joins the M1 at junction 38.