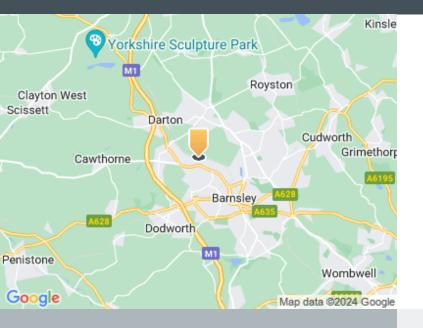

### Location

Redbrook Business Park is positioned a short distance from Barnsley town centre and has nearby transport links which connect the estate both in a north and southbound direction

#### Road

The property is accessed via the A635 Wilthorpe Road which leads directly to the town centre. To the North West the A635 adjoins the A637 Huddersfield Road which in turn joins the M1 at junction 38.

#### Airport

Lee'ds Bradford Airport is situated approximately 30 miles to the north and is within a 1 hour drive time.

#### Rail

The property is accessed via the A635 Wilthorpe Road which leads directly to the town centre. To the North West the A635 adjoins the A637 Huddersfield Road which in turn joins the M1 at junction 38.