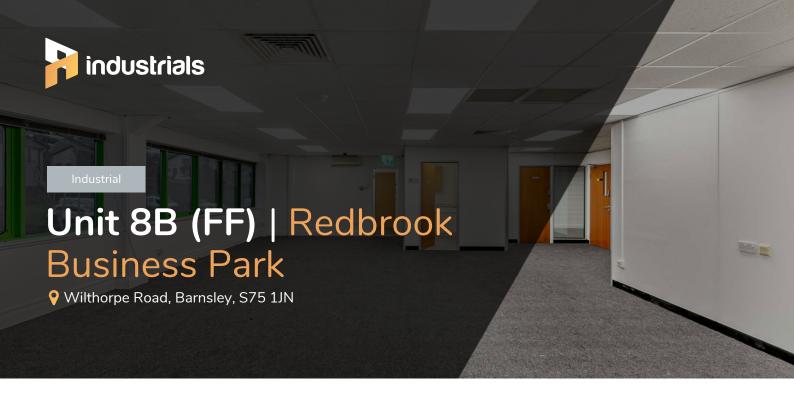

# **Unit 8B (FF)** | 1,592 sq ft

# Versatile office accommodation available on First Floor

This first floor space is a self-contained office that benefits from WC facilities, LED lighting, and double glazed windows.

Situated on Redbrook Business Park, the space offers 24 hour access, generous car parking, and on-site CCTV.

# Unit 8B (FF) | Redbrook Business Park