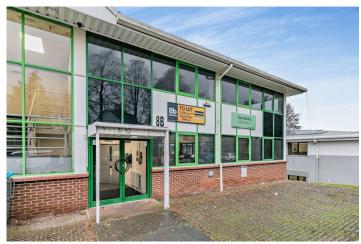

# Versatile office accommodation available on First Floor

This first floor space is a self-contained office that benefits from WC facilities, LED lighting, and double glazed windows.

Situated on Redbrook Business Park, the space offers 24 hour access, generous car parking, and on-site CCTV.

# Unit Summary

- Double Glazed Windows and Doors
- 24 Hour Access
- WC facilities
- LED Office Lighting
- Well Maintained Estate
- CCTV

View Floor Plans