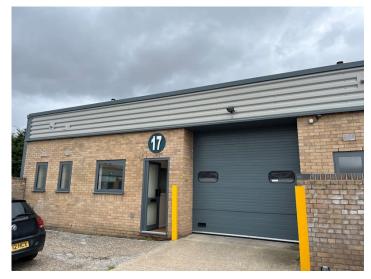

## **Unit 17** | 1,805 sq ft

#### High quality industrial space

High quality space that is ready to let. The unit is suited to a wide range of uses to

include light industrial, manufacturing and retail warehousing.
The unit benefits from dedicated parking, good quality office space and is an ideal location in close proximity to Colchester Town Centre.