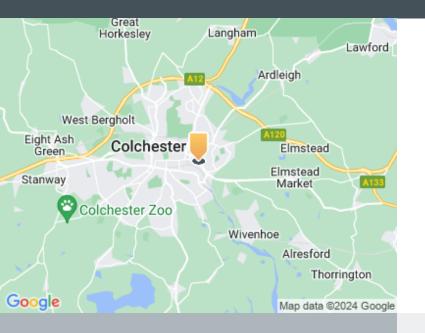

#### Location

The trade park is situated approximately 2 miles to the east of Colchester town centre in a suburb called Hythe, close to the inner ring road