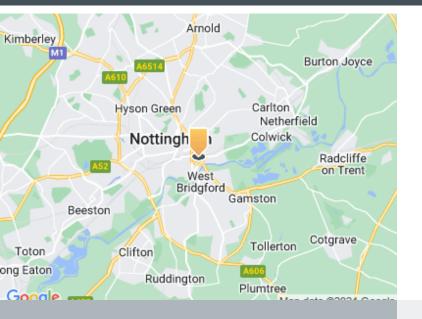

#### Location

Nottingham Wholesale and Trade Park is located in a mixed use area of predominantly warehouse/trade counter accommodation sandwiched between the 2 principle trunk roads, A60 and A612, on the north bank of the River Trent approximately  $\frac{4}{2}$  mile south of Nottingham City centre.

#### Road

The estate is located at the end of Clarke Road, just off Meadow Lane which is accessed via the A60 London Road providing a rare opportunity within minutes of Nottingham City Centre. It offers convenient access to the south of Nottingham via the A60 and its ring road system providing access to M1 Junction 25 which is 10 minutes to the West.