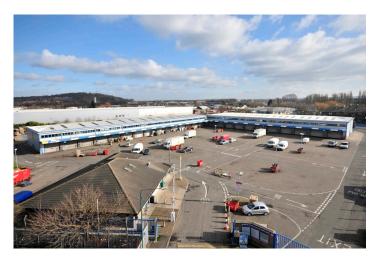

# Industrial unit available on busy industrial estate

This unit provides functional industrial, storage and warehouse accommodation in a central city location. The unit includes WC facilities, and 24 hour access. The estate provides generous central car parking and loading areas in a well established wholesale location, servicing Nottingham city centre and the wider area.

#### Location

Nottingham Wholesale and Trade Park is located in a mixed use area of predominantly warehouse/trade counter accommodation sandwiched between the 2 principle trunk roads, A60 and A612, on the north bank of the River Trent approximately  $\frac{4}{2}$  mile south of Nottingham City centre.