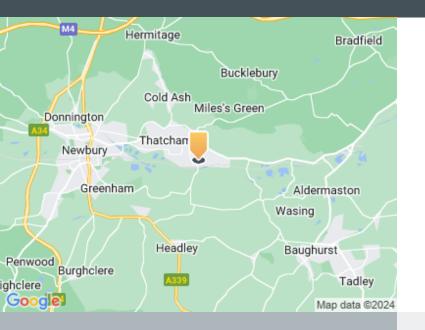

### Location

Rivermead Industrial Estate lies 3 miles east of Newbury and 15 miles west of Reading. The estate is located at the junction of Station Road and Pipers Way, situated just north of the Kennett and Avon Canal.

#### Road

The estate is well connected via the A4 Bath Road and both the A34 & A339 to the west of the town which feed toward both the M3 & M4 Motorways.

#### Rail

The estate is well connected via the A4 Bath Road and both the A34 & A339 to the west of the town which feed toward both the M3 & M4 Motorways.