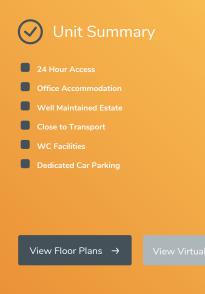

## Modern office space available now

Offering high quality and modern business space in a highly accessible location, Rivermead Business Park is immediately adjacent to Thatcham Railway Station. This space offers demised parking for staff and customers, all within a well-landscaped site with 24 hour access.

## **Additional Information**

| Planning Class | General Industrial                                                                                 |
|----------------|----------------------------------------------------------------------------------------------------|
| Lease Summary  | The unit is available on flexible terms. Please speak to a member of our team for more information |
| Viewings       | Strictly by prior appointment.                                                                     |
| Legal Costs    | Each party will be responsible for their own legal costs incurred.                                 |
| EPC            | D (87)                                                                                             |