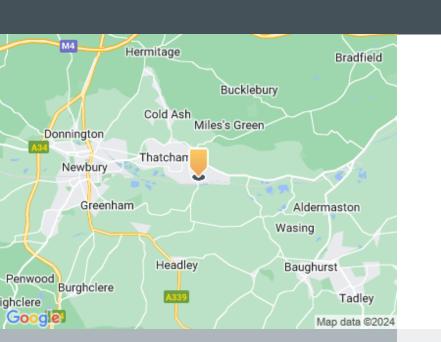

#### Location

Rivermead Industrial Estate lies 3 miles east of Newbury and 15 miles west of Reading. The estate is located at the junction of Station Road and Pipers Way, situated just north of the Kennett and Avon Canal.

#### Road

The estate is well connected via the A4 Bath Road and both the A34 & A339 to the west of the town which feed toward both the M3 & M4 Motorways.

#### Airport

Heathrow Airport is located approximately 40 miles to the east and is within a 50 minute drive time.

#### Rail

The estate is well connected via the A4 Bath Road and both the A34 & A339 to the west of the town which feed toward both the M3 & M4 Motorways.