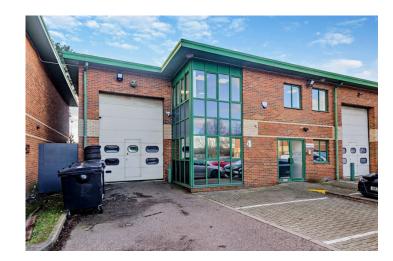

# **Unit 4** Rivermead Business Park

Pipers Way, Thatcham, RG19 4EP

# High quality industrial space with office accommodation in an excellent location

This modern unit is a flexible space with office accommodation that is suitable for a wide range of uses, such as warehousing, manufacturing, and trade counter. The space benefits from WC facilities, electric roller shutter door, and 24 access, and it situated in a a highly accessible location immediately adjacent to Thatcham Railway Station.

# Unit 4 | Rivermead Business Park