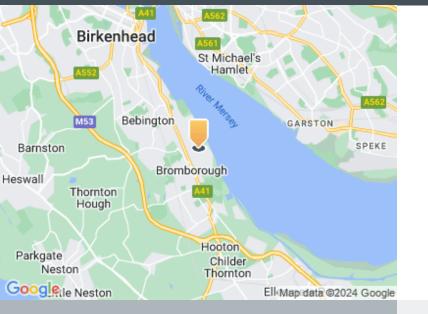

### Location

The estate benefits from good road communications via the A41, which in turn meets the M53 at Junction 5. It is located 5 miles to the south of Birkenhead town centre, 6 miles to the south east of Liverpool city centre, and 12 miles to the north west of Chester.

#### Road

The site is within 500 metres from the A41, providing access to the Junction 5 of the M53 motorway.

Airport Liverpool John Lennon Airport is located approximately 28 miles and is within a 40 minute drive time.

Rail The site is within 500 metres from the A41, providing access to the Junction 5 of the M53 motorway.