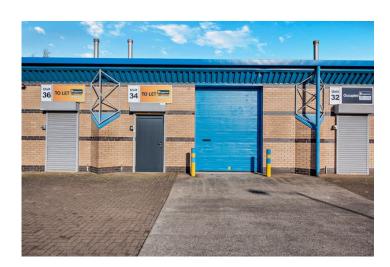

# **34 Carrock Road** | 1,027 sq ft

## High quality unit ideal for start-up businesses

This unit is ideal for start-up businesses who wish to be based on Bromborough's popular Croft Industrial Estate and within close proximity to The Croft Retail and Leisure Park.

The space benefits from roller shutter and pedestrian access, integral WC facilities, and LED lights, and is suitable for a variety of different uses including storage, e-commerce, and light manufacturing.

New

- LED Lighting
- WC facilities
- 24 Hour Access
- Car Parking
- Premimer Industrial Location
- Well Maintained Estate

28's

SER NEW