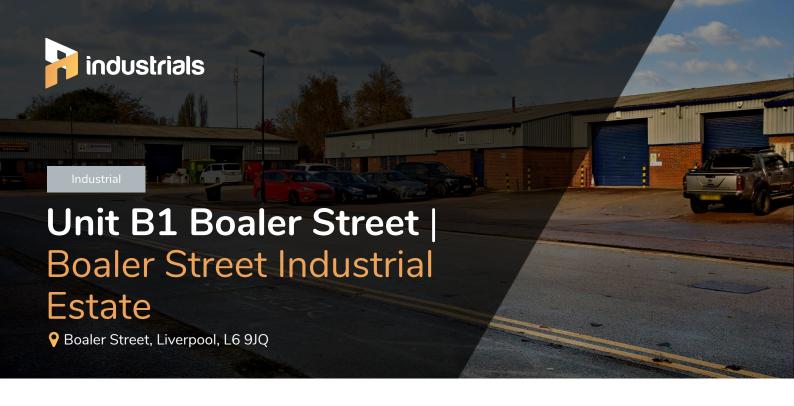

# **Unit B1 Boaler Street** | 3,794 sq ft

# Unit B1 Boaler Street | Boaler Street Industrial Estate