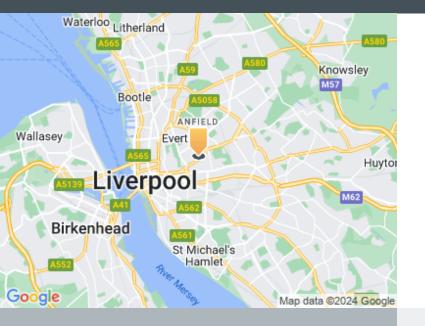

#### Location

Boaler Street is located 1.5 miles east of Liverpool City Centre, and offers strong road networks allowing easy access in and out of the city

#### Road

The estate is positioned adjacent to the A5049 West Derby Road, which provides a main thoroughfare to Liverpool city centre to the west. Boaler Street benefits from convenient access to the start of the M62, positioned less than 3 miles to the east.

#### Airport

Liverpool John Lennon Airport is located approximately 8 miles to the south of the property and is within a 25 minute drive time.