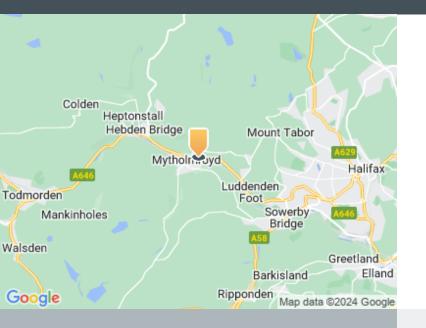

### Location

Caldene Business Centre is located in the Calder Valley, in a highly desirable position with the main Yorkshire to Lancashire trunk road (A646) passing the gates. The estate is situated 6 miles west of Halifax and 13 miles east of Burnley.

#### Road

The estate is positioned a short drive away from Junction 24 of the M62, accessed via the A629. Access to Halifax is provided by the A646 and A58 within a 15 minute drive.

#### Airport

Leeds Bradford Airport is situated approximately 20 miles north-east of the property and is within 1 hour drive time.

#### Rail

The estate is positioned a short drive away from Junction 24 of the M62, accessed via the A629. Access to Halifax is provided by the A646 and A58 within a 15 minute drive