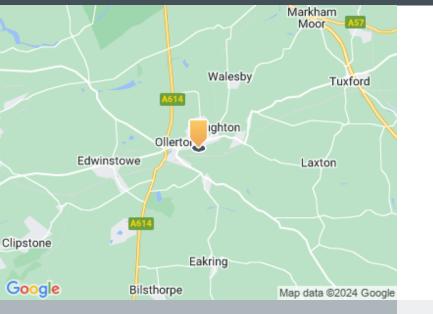

#### Location

The property is located within The Sherwood Energy Village close to the heart of Ollerton Town centre, situated around 10 miles north east of Mansfield.

#### Road

The property lies next to Darwin Drive and accessed via Edison Rise which provides direct access to the A6075 and subsequently the A614 located 1.5 miles to the west. Junction 29 of the M1 Motorway is positioned 16 miles west of the Sherwood Centre.

#### Airport

Doncaster Sheffield Airport is located approximately 23 miles to the north of the estate and is within a 40 minute drive time.

Rail The property lies next to Darwin Drive and accessed via Edison Rise which provides direct access to the A6075 and subsequently the A614 located 1.5 miles to the west. Junction 29 of the M1 Motorway is positioned 16 miles west of the Sherwood Centre.