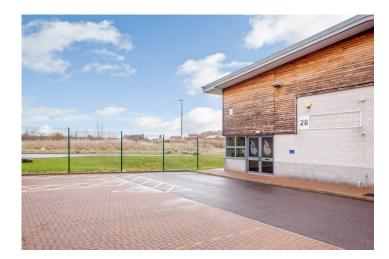

# Unit 28 | Sherwood Network Centre

Sherwood Energy Village, Newton Hill, Ollerton, NG22 9FD

#### Modern business accommodation

This modern and flexible space is fitted to a very high specification, benefitting from WC facilities, double glazed windows, and dedicated car parking. The space is versatile too. If it is office space you need this space could be the perfect solution for you.

This space is also close to major transport links and is only a 5 minute walk from the town centre.

| Lease Type |  |
|------------|--|
|------------|--|

28

|                       | Per Annum  | Per Sq Ft |
|-----------------------|------------|-----------|
| Rent                  | £10,600.00 | £10.17    |
| Rates                 | £3,477.60  | £3.34     |
| Maintenance<br>Charge | £2,300.00  | £2.21     |
| Insurance             | £200.20    | £0.19     |
| Total Cost            | £16,577.80 | £15.91    |