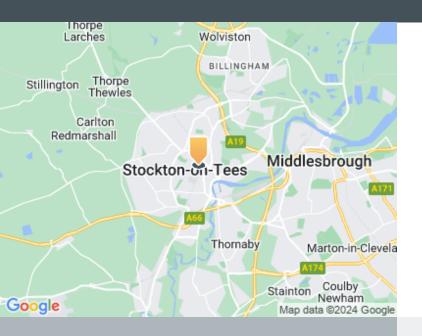

### Location

Stockton-on-Tees is located some  $14\ \text{miles}$  east of Darlington,  $21\ \text{miles}$  south of Durham and  $4\ \text{miles}$  west of Middlesbrough.

### Road

The town is served by the A19 and the A66 which provide access to the A1(M).

### Airport

Durham Tees Valley Airport is just under 8 miles away.

### Rail

The town is served by the A19 and the A66 which provide access to the