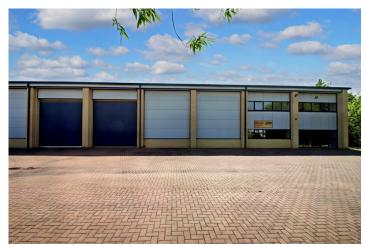

# **Unit 28** | 5,754 sq ft

Industrial unit available in a premier industrial location

This flexible unit is well suited for a range of business needs to include light industrial, warehouse, and storage space.

The space is comprises Industrial Space with Office Accommodation and WC facilities.

Lease Type

Nev

# Unit Summary Office Accommodation 3 Phase Power Car Parking Double Glazed Windows and Doors Roof Lights WC Facilities View Floor Plans → View Virtual Tour

**(£)** Occupational Costs

|                       | Per Annum  | Per Sq Ft |
|-----------------------|------------|-----------|
| Rent                  | £37,500.00 | £6.52     |
| Rates                 | £10,125.00 | £1.76     |
| Maintenance<br>Charge | £7,000.00  | £1.22     |
| Insurance             | £1,150.80  | £0.20     |
| Total Cost            | £55,775.80 | £9.69     |