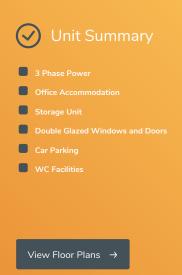

## **Unit 27** | 7,260 sq ft

Industrial unit available in a premier industrial location under refurbishment

Modern steel portal frame Industrial unit,

10% rooflight, One full height loading door. Two Storey offices with extensive loading yard