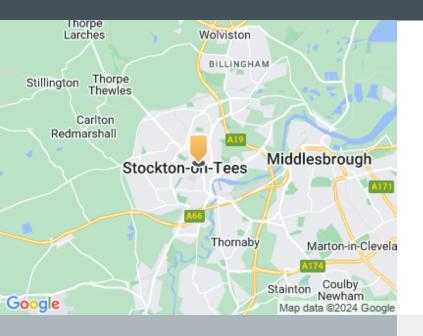

#### Location

Stockton-on-Tees is located some 14 miles east of Darlington, 21 miles south of Durham and 4 miles west of Middlesbrough.

#### Road

The town is served by the A19 and the A66 which provide access to the A1(M).

#### Airport

Durham Tees Valley Airport is just under 8 miles away.