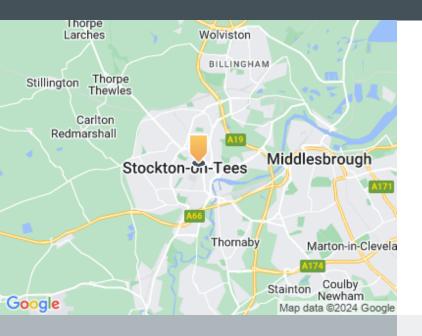

#### Location

Stockton-on-Tees is located some  $14\ \text{miles}$  east of Darlington,  $21\ \text{miles}$  south of Durham and  $4\ \text{miles}$  west of Middlesbrough.

#### Road

The town is served by the A19 and the A66 which provide access to the A1(M).

#### Airport

Durham Tees Valley Airport is just under 8 miles away.