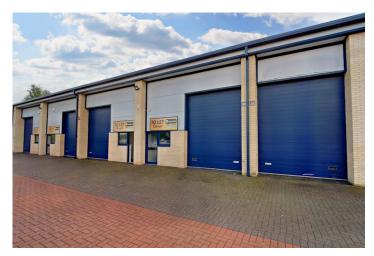

## **Unit 17** | 726 sq ft

Industrial unit available in a premier industrial location

This flexible unit is well suited for a range of business needs to include light industrial, warehouse, and storage space.