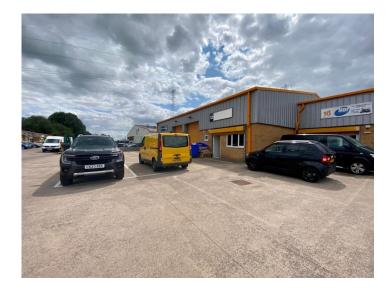

# Unit 15 | Estuary Court

Queensway Meadows Industrial Estate, Newport, NP19 4SX

#### Industrial Unit with office accommodation

This unit is high quality space, suitable for light industrial, manufacturing and warehouse storage. The unit benefits from excellent parking provisions, circulation space and 24 hour access.

#### 🕢 Unit Summary

- Office Accommodation
- Car Parking
- Circulation Space
- Well Maintained Estate
- Flexible Space
- WC Facilities

|                       | Per Annum  | Per Sq Ft |
|-----------------------|------------|-----------|
| Rent                  | £21,000.00 | £10.43    |
| Rates                 | £6,337.80  | £3.15     |
| Maintenance<br>Charge | £3,600.00  | £1.79     |
| Insurance             | £402.80    | £0.20     |
| Total Cost            | £31,340.60 | £15.56    |