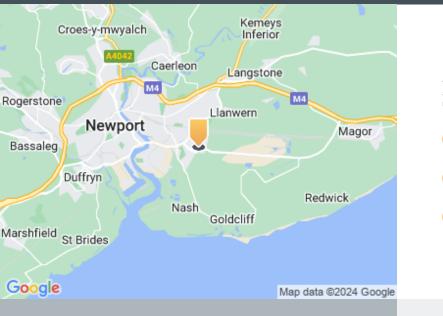

#### Location

This industrial estate is located just west of the Second Severn Crossing and is approximately 14 miles north east of Cardiff, 30 miles north-west of Bristol and 136 miles west of London.

#### Road

Situated adjacent to the M4 motorway, providing swift access to London, South West, Midlands and South Wales.

Airport Cardiff International and Bristol Airports are located approximately 25 miles to the south west and 35 miles to the south east respectively.