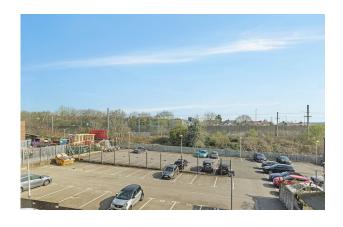

## **Key Features**

- Open plan
- Recently refurbished
- Lift access
- Dual aspect natural light
- Gas Heating
- LED lighting
- Five allocated parking spaces
- Short walk to Hendon Thameslink Station
- Second floor with views of Wembley Stadium
- 24/7 access