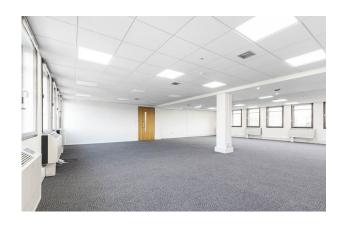

## 2ND FLOOR

Sutherland House, 70-78 West Hendon Broadway, Hendon, NW9 7BT

Recently refurbished open plan office with 5 allocated parking spaces.

1,415 SQ FT

## **Key Features**

- Open plan
- Recently refurbished
- Lift access
- Dual aspect natural light
- Gas Heating
- LED lighting
- Five allocated parking spaces
- Short walk to Hendon Thameslink Station
- Second floor with views of Wembley Stadium
- 24/7 access

### Description

The building entrance has recently been refurbished along with the second floor office which is now a modern open plan space. Natural light comes from dual aspect windows.

Other benefits include individually controlled gas heating, fresh air system, carpet throughout, perimeter trunking, secondary glazing, shared WC's and kitchen.