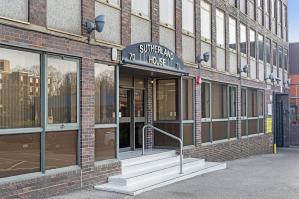

## 2ND FLOOR

Sutherland House, 70-78 West Hendon Broadway, Hendon, NW9 7BT

Recently refurbished open plan office with 5 allocated parking spaces.

1,415 SQ FT

### Description

The building entrance has recently been refurbished along with the second floor office which is now a modern open plan space. Natural light comes from dual aspect windows.

Other benefits include individually controlled gas heating, fresh air system, carpet throughout, perimeter trunking, secondary glazing, shared WC's and kitchen.