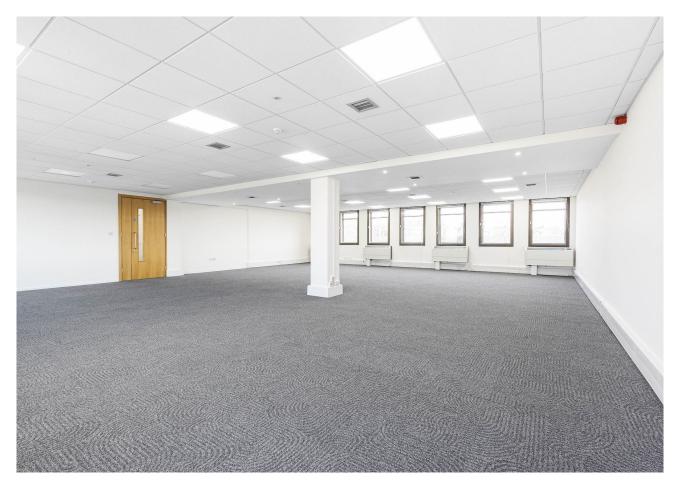

## **Key Features**

- Open plan
- Recently refurbished
- Lift access
- Dual aspect natural light
- Gas Heating
- LED lighting
- Five allocated parking spaces
- Short walk to Hendon Thameslink Station
- Second floor with views of Wembley Stadium
- 24/7 access

### Description

The building entrance has recently been refurbished along with the second floor office which is now a modern open plan space. Natural light comes from dual aspect windows.

Other benefits include individually controlled gas heating, fresh air system, carpet throughout, perimeter trunking, secondary glazing, shared WC's and kitchen.