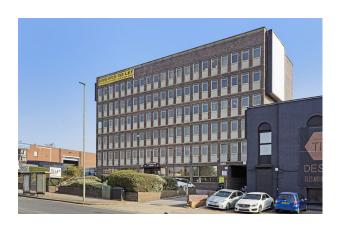

## 2ND FLOOR

Sutherland House, 70-78 West Hendon Broadway, Hendon, NW9 7BT

Recently refurbished open plan office with 5 allocated parking spaces.

1,415 SQ FT

### Location

Sutherland House is situated on the southbound carriageway of the A5 Edgware Road on West Hendon Broadway. Sutherland House is located close to road networks that include the M1, A41, A1 & North Circular Road (A406) which leads to the M40, M4 and M25