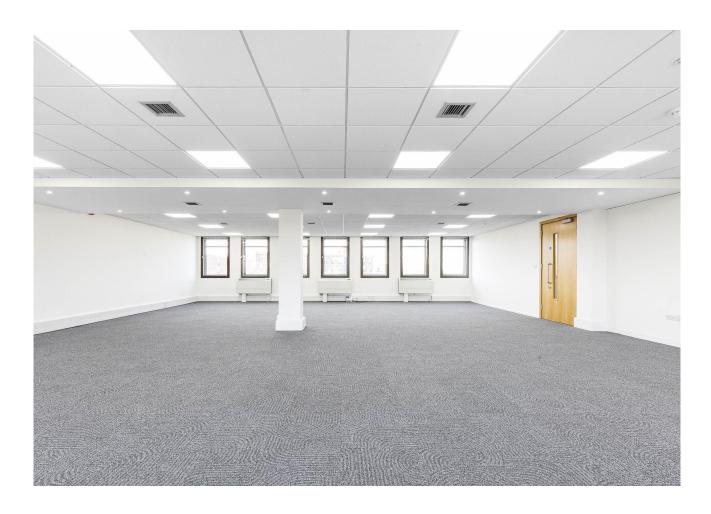

## 2ND FLOOR

Sutherland House, 70-78 West Hendon Broadway, Hendon, NW9 7BT

Recently refurbished open plan office with 5 allocated parking spaces.

1,415 SQ FT

## **Key Features**

- Open plan
- Recently refurbished
- Lift access
- Dual aspect natural light
- Gas Heating
- LED lighting
- Five allocated parking spaces
- Short walk to Hendon Thameslink Station
- Second floor with views of Wembley Stadium
- 24/7 access

### Description

The building entrance has recently been refurbished along with the second floor office which is now a modern open plan space. Natural light comes from dual aspect windows.

Other benefits include individually controlled gas heating, fresh air system, carpet throughout, perimeter trunking, secondary glazing, shared WC's and kitchen.