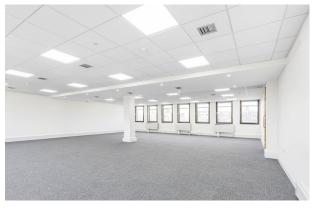

## 2ND FLOOR

Sutherland House, 70-78 West Hendon Broadway, Hendon, NW9 7BT

Recently refurbished open plan office with 5 allocated parking spaces.

1,415 SQ FT

## **Key Features**

- Open plan
- Recently refurbished
- Lift access
- Dual aspect natural light
- Gas Heating
- LED lighting
- Five allocated parking spaces
- Short walk to Hendon Thameslink Station
- Second floor with views of Wembley Stadium
- 24/7 access

### Description

The building entrance has recently been refurbished along with the second floor office which is now a modern open plan space. Natural light comes from dual aspect windows.

Other benefits include individually controlled gas heating, fresh air system, carpet throughout, perimeter trunking, secondary glazing, shared WC's and kitchen.