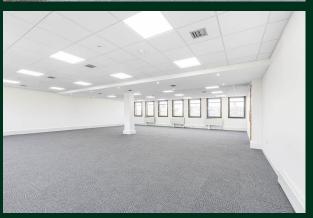

## 2ND FLOOR

Sutherland House, 70-78 West Hendon Broadway, Hendon, NW9 7BT

Recently refurbished open plan office with 5 allocated parking spaces.

1,415 SQ FT

## **Key Features**

- Open plan
- Recently refurbished
- Lift access
- Dual aspect natural light
- Gas Heating
- LED lighting
- Five allocated parking spaces
- Short walk to Hendon Thameslink Station
- Second floor with views of Wembley Stadium
- 24/7 access

### Description

The building entrance has recently been refurbished along with the second floor office which is now a modern open plan space. Natural light comes from dual aspect windows.

Other benefits include individually controlled gas heating, fresh air system, carpet throughout, perimeter trunking, secondary glazing, shared WC's and kitchen.