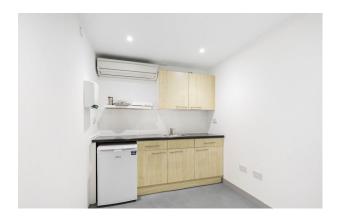

### Description

The building entrance has recently been refurbished along with the second floor office which is now a modern open plan space. Natural light comes from dual aspect windows.

Other benefits include individually controlled gas heating, fresh air system, carpet throughout, perimeter trunking, secondary glazing, shared WC's and kitchen.