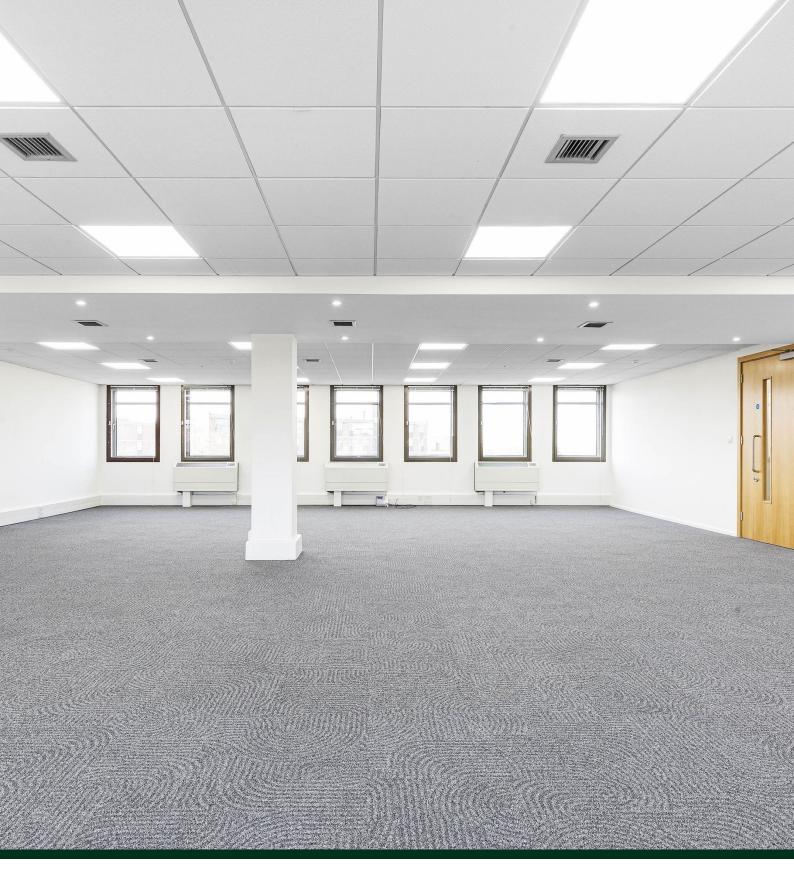

## 2ND FLOOR

Sutherland House, 70-78 West Hendon Broadway, Hendon, NW9 7BT

Recently refurbished open plan office with 5 allocated parking spaces.

1,415 SQ FT

## **Key Features**

- Open plan
- Recently refurbished
- Lift access
- Dual aspect natural light
- Gas Heating
- LED lighting
- Five allocated parking spaces
- Short walk to Hendon Thameslink Station
- Second floor with views of Wembley Stadium
- 24/7 access

### Description

The building entrance has recently been refurbished along with the second floor office which is now a modern open plan space. Natural light comes from dual aspect windows.

Other benefits include individually controlled gas heating, fresh air system, carpet throughout, perimeter trunking, secondary glazing, shared WC's and kitchen.