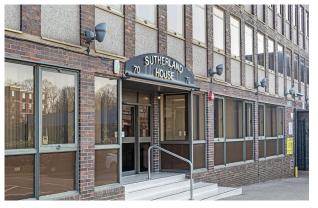

## 2ND FLOOR

Sutherland House, 70-78 West Hendon Broadway, Hendon, NW9 7BT

Recently refurbished open plan office with 5 allocated parking spaces.

1,415 SQ FT

### Location

Sutherland House is situated on the southbound carriageway of the A5 Edgware Road on West Hendon Broadway. Sutherland House is located close to road networks that include the M1, A41, A1 & North Circular Road (A406) which leads to the M40, M4 and M25