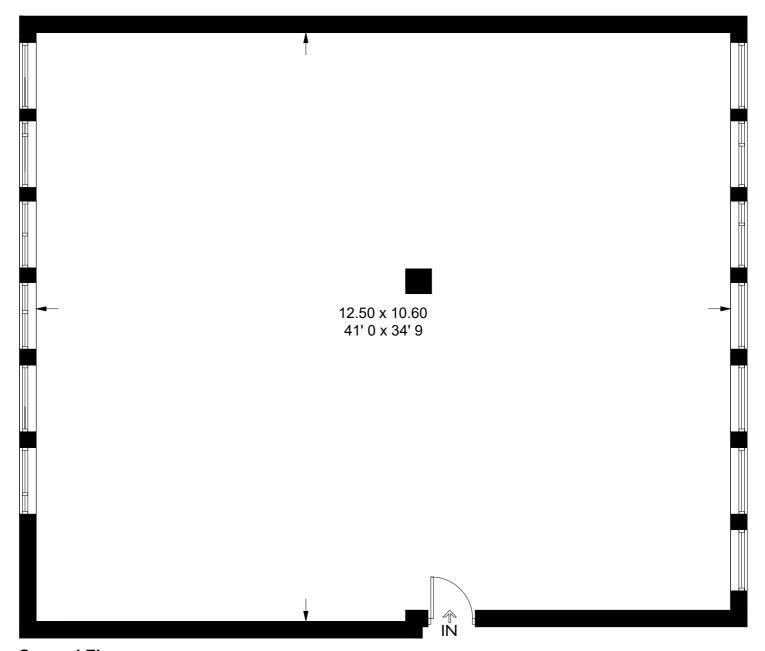

# **Sutherland House**

Approximate Gross Internal Area = 1415 sq ft / 131.5 sq m

**Second Floor** 

This plan is not to scale and must be used as layout guidance only. All measurements and areas are approximate and should not be relied upon to provide accurate information. This plan must not be relied upon when making property valuations, design considerations or any other such relevant decisions. We accept no responsibility or liability (whether in contract, tort or otherwise) in relation to any loss whatsoever arising from or in connection with any use of this plan or the adequacy, accuracy or completeness of it or any information within it.