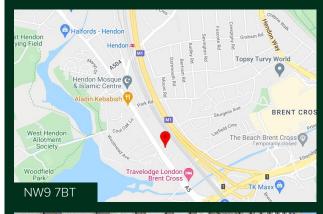

### Location

Sutherland House is situated on the southbound carriageway of the A5 Edgware Road on West Hendon Broadway. Sutherland House is located close to road networks that include the M1, A41, A1 & North Circular Road (A406) which leads to the M40, M4 and M25

Hendon Thameslink station is located approximately 0.45 miles away whilst Brent Cross Shopping Centre is less than 1 mile away.

The 32 and 142 buses stop directly outside the building.