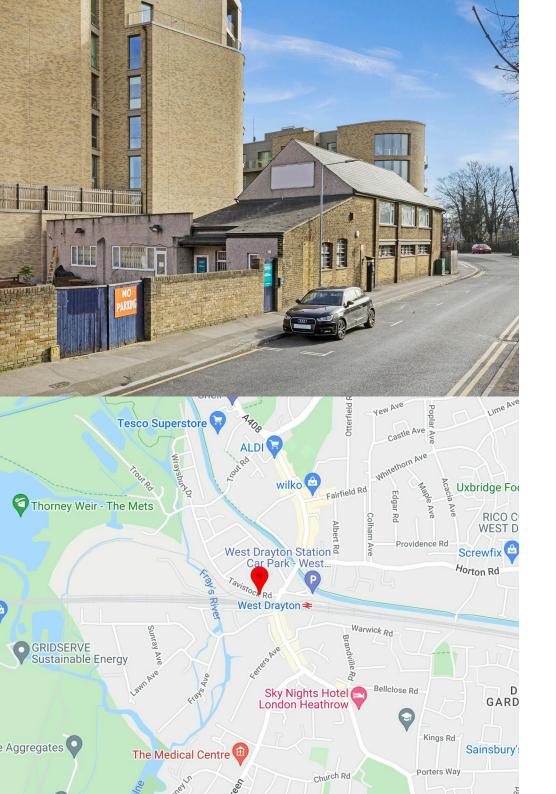

### Location

This property is situated very close to West Drayton Station (Great Western Rail and TfL Rail) just off the Grand Union Canal and 3 miles from Heathrow Airport.

This property is a 6 minute drive to the M4 and within 10 minutes from the M25.