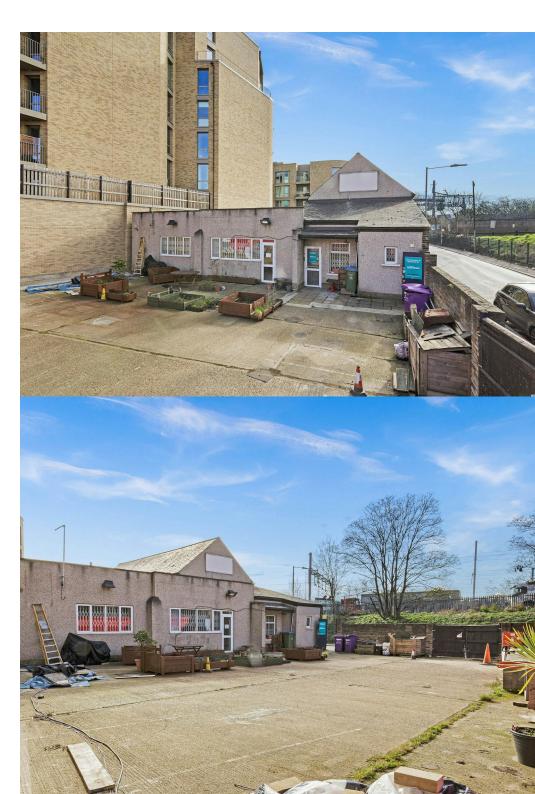

# \*SHORT TERM LEASE\* Detached Building With Large Gated Yard.

### Description

This detached property is set over ground and first floors and would suit office, light industrial and leisure occupiers. There is a large, gated forecourt area ideal for parking up to 15 cars or as an outdoor ancillary area, and a smaller outdoor space at the rear.

The property is mostly carpeted throughout with the kitchen and a work space having concrete floors. Windows on 3 aspects allow for plenty of natural light.