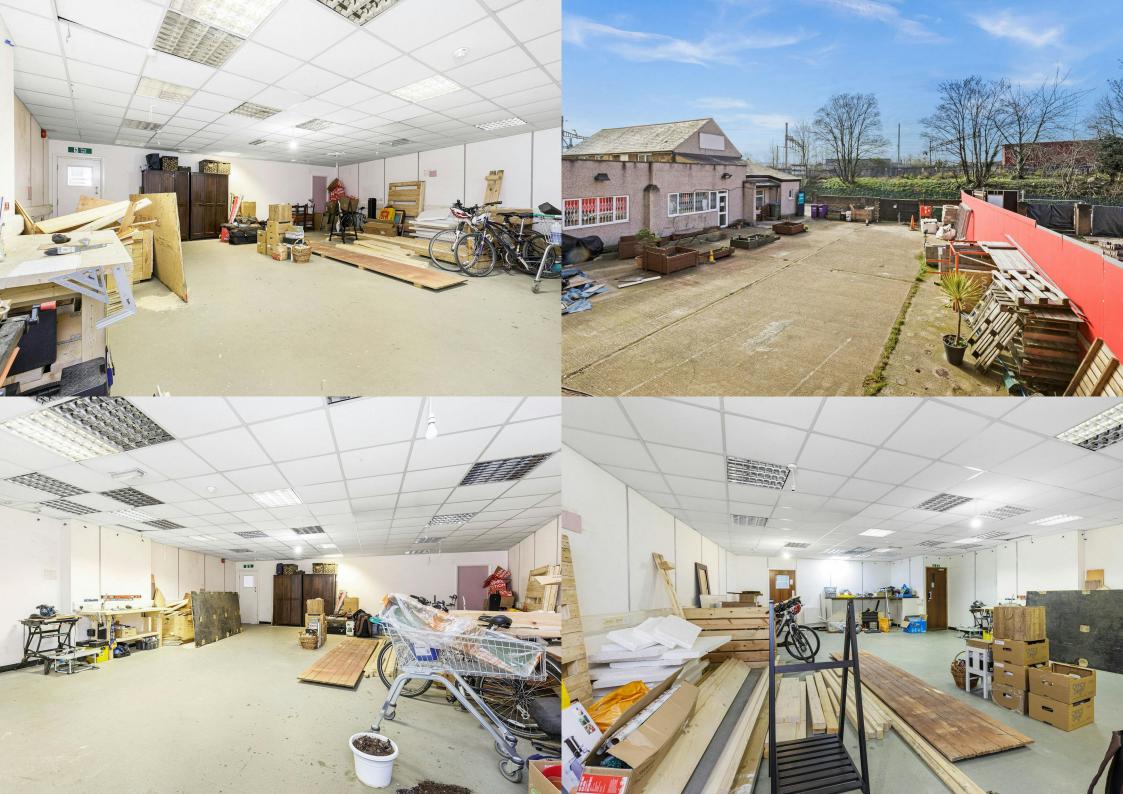

### Description

This detached property is set over ground and first floors and would suit office, light industrial and leisure occupiers. There is a large, gated forecourt area ideal for parking up to 15 cars or as an outdoor ancillary area, and a smaller outdoor space at the rear.

The property is mostly carpeted throughout with the kitchen and a work space having concrete floors. Windows on 3 aspects allow for plenty of natural light.